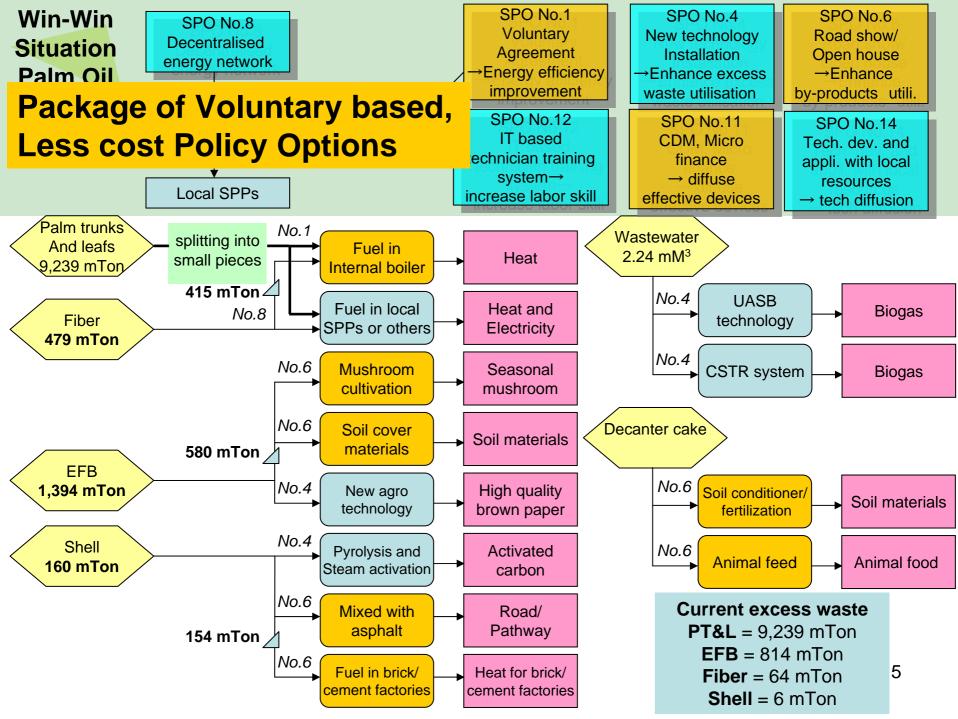

### For **RISPO**

 Focused on industry-wise, residentialwise flow analysis including SPO (Strategic Policy Options)

### For **RISPO**

 Includes more social and economical options. Difficulty in quantification.