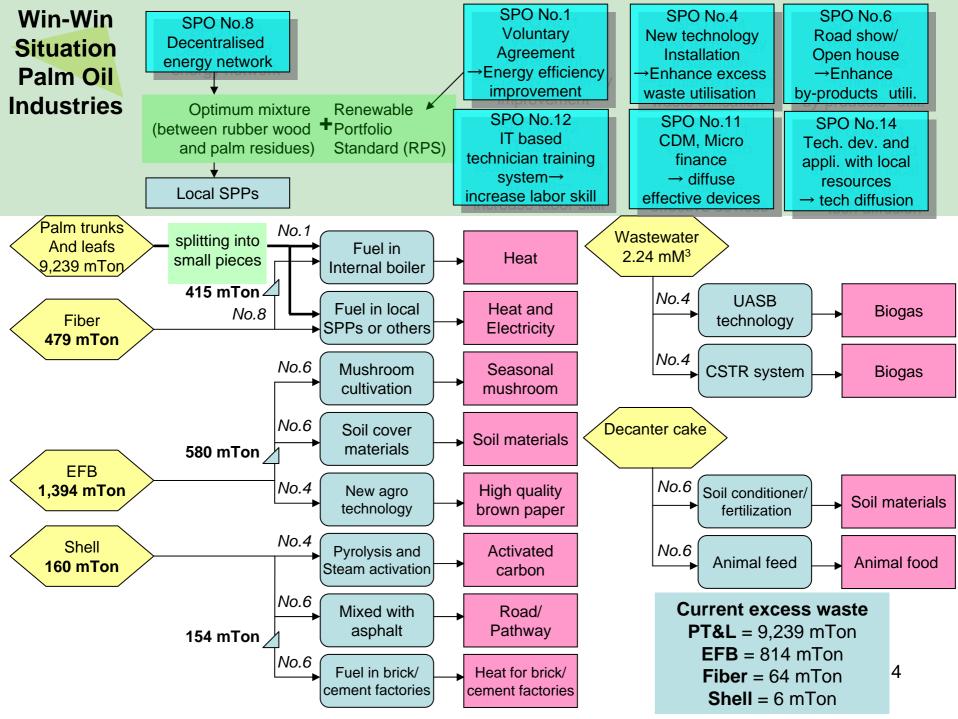

### For **RISPO**

 Focused on industry-wise, residentialwise flow analysis including SPO (Strategic Policy Options)

### For **RISPO**

 Includes more social and economical options. Difficulty in quantification.