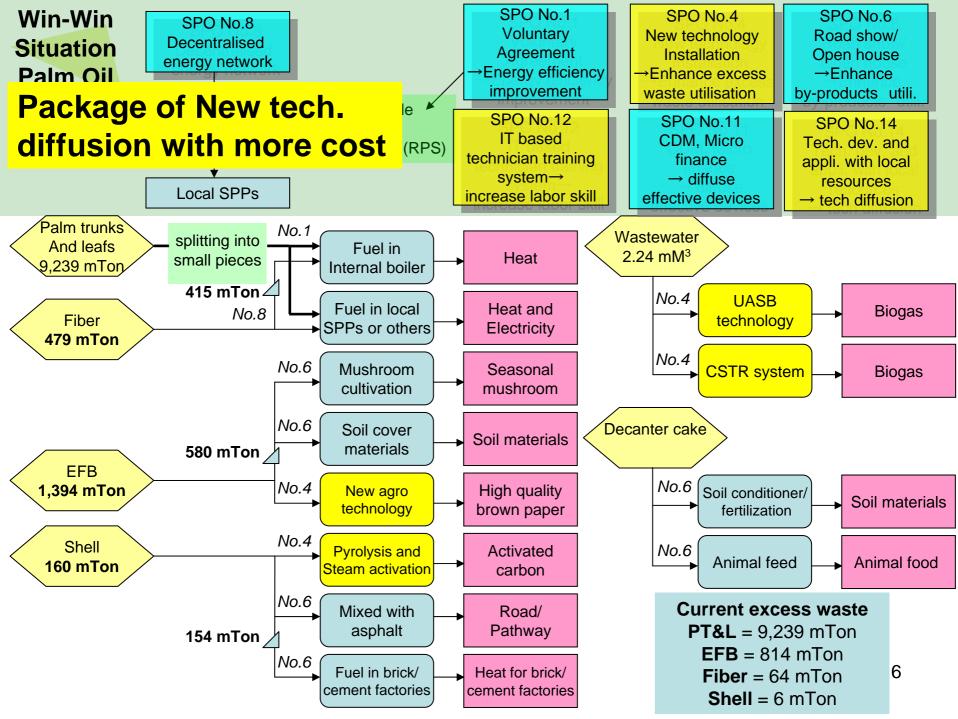

### For **RISPO**

 Focused on industry-wise, residentialwise flow analysis including SPO (Strategic Policy Options)

### For **RISPO**

 Includes more social and economical options. Difficulty in quantification.