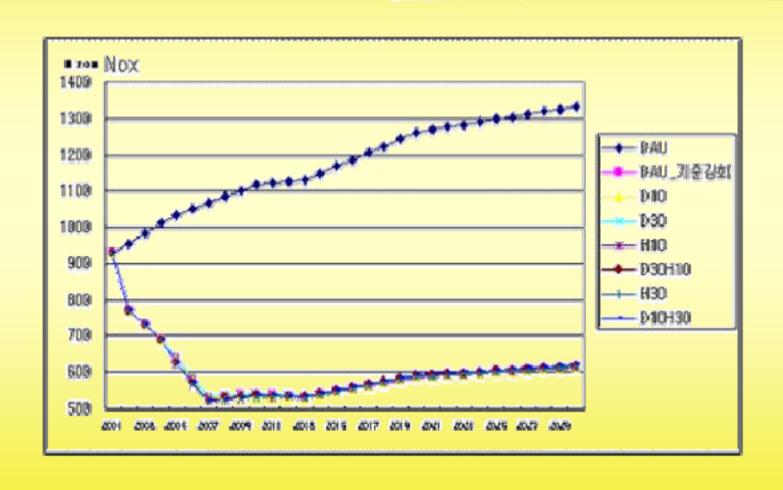

## **Scenarios** (Transportation)

- **OBAU**
- **OBAU\_Air: Tight Emission Standard (Euro4,....)**
- D10: Diesel Passenger Car 10% by 2030
- D30: Diesel Passenger Car 30% by 2030
- H10: High Tech. Passenger Car 10% by 2030
- H30: High Tech. Passenger Car 30% by 2030
- **OD10H30:** D10 + H30
- OD30H10: D30 + H10

#### **NOx Projection**