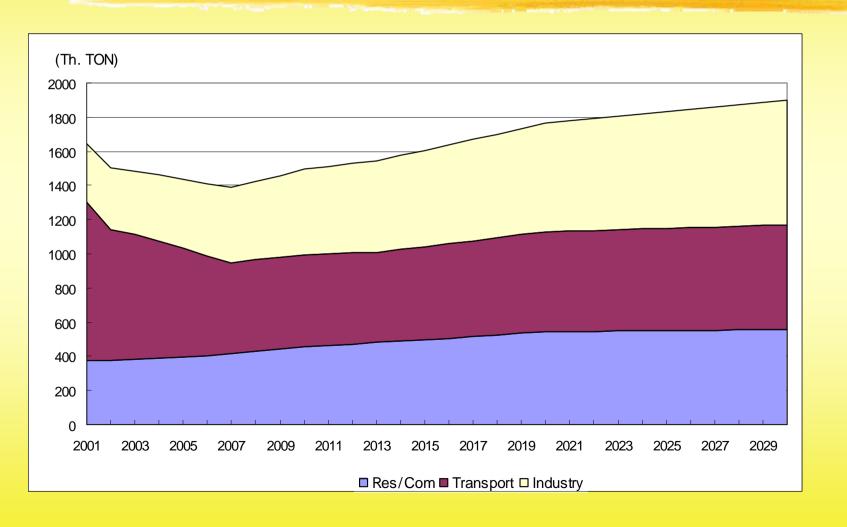

ion Sector
- > Air pollution + GHG emission
- O Further Studies (2004)

# **Policy Issue**

#### **OAIM/Korea Local Model Application**

- > Special Act on Air Quality Improvement in the Metropolitan Area of Seoul (PM-NOx Act in Japan)
- > Introduction of Diesel Passenger Cars
- > Movement of Capital to the Central Region of Korea

# Metropolitan Area of Seoul





# Input Projection: Population (2002)



### **Population Projection**



# **Population Change by Age (Seoul)**



#### Population Change by Age (Kyunggi-do)



#### **Population Change by Age (Incheon City)**



### **GDRP Projection (1995 Price)**



#### **Passenger Car Projection**



## Sectoral Projection (Metro. Seoul; Energy)



#### Sectoral Projection (Metro. Seoul; CO)



#### Sectoral Projection (Metro. Seoul; PM)



#### Sectoral Projection (Metro. Seoul; SOx)



### Sectoral Projection (Metro. Seoul; CO2)



## **Scenarios** (Transportation)

- **OBAU**
- **OBAU\_Air: Tight Emission Standard (Euro4,....)**
- D10: Diesel Passenger Car 10% by 2030
- D30: Diesel Passenger Car 30% by 2030
- H10: High Tech. Passenger Car 10% by 2030
- H30: High Tech. Passenger Car 30% by 2030
- **OD10H30:** D10 + H30
- OD30H10: D30 + H10

### **Energy Projection**



#### **CO Projection**



#### **NOx Projection**



#### **PM Projection**



### **SOx Projection**



## **CO2 Projection**



## Further Studies (2004)

- OAIM/Korea Country/Local: Database Updating
- OAIM/Korea Country/Local: More Policy Analysis
- OAIM/Korea Country/Local:
  Scenario Development (Technology)