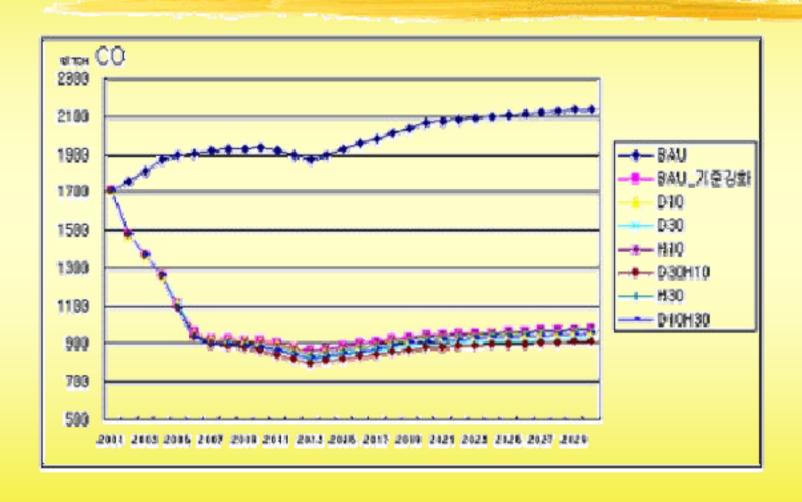

y Age (Seoul)**



#### Population Change by Age (Kyunggi-do)



#### **Population Change by Age (Incheon City)**



### **GDRP Projection (1995 Price)**



#### **Passenger Car Projection**



## Sectoral Projection (Metro. Seoul; Energy)



#### Sectoral Projection (Metro. Seoul; CO)



#### Sectoral Projection (Metro. Seoul; PM)



#### Sectoral Projection (Metro. Seoul; SOx)



### Sectoral Projection (Metro. Seoul; CO2)



## **Scenarios** (Transportation)

- **OBAU**
- **OBAU\_Air: Tight Emission Standard (Euro4,....)**
- D10: Diesel Passenger Car 10% by 2030
- D30: Diesel Passenger Car 30% by 2030
- H10: High Tech. Passenger Car 10% by 2030
- H30: High Tech. Passenger Car 30% by 2030
- **OD10H30:** D10 + H30
- OD30H10: D30 + H10

### **Energy Projection**



#### **CO Projection**



#### **NOx Projection**



#### **PM Projection**



### **SOx Projection**



## **CO2 Projection**



## Further Studies (2004)

- OAIM/Korea Country/Local: Database Updating
- OAIM/Korea Country/Local: More Policy Analysis
- OAIM/Korea Country/Local:
  Scenario Development (Technology)