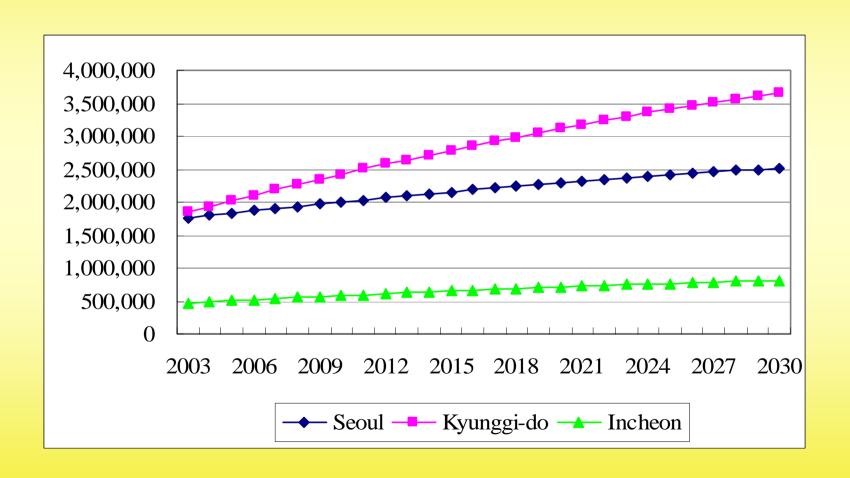

odel

- > Metropolitan Area of Seoul; Seoul/Kyunggi-do/Incheon city
- > Input Data Projection
- > Sectoral Projection
- > Scenario: Transportation Sector
- > Air pollution + GHG emission
- O Further Studies (2004)

# **Policy Issue**

#### **OAIM/Korea Local Model Application**

- > Special Act on Air Quality Improvement in the Metropolitan Area of Seoul (PM-NOx Act in Japan)
- > Introduction of Diesel Passenger Cars
- > Movement of Capital to the Central Region of Korea

# Metropolitan Area of Seoul





# Input Projection: Population (2002)



### **Population Projection**



# **Population Change by Age (Seoul)**



#### Population Change by Age (Kyunggi-do)



#### **Population Change by Age (Incheon City)**



### **GDRP Projection (1995 Price)**



#### **Passenger Car Projection**



## Sectoral Projection (Metro. Seoul; Energy)



#### Sectoral Projection (Metro. Seoul; CO)



#### Sectoral Projection (Metro. Seoul; PM)



#### Sectoral Projection (Metro. Seoul; SOx)



### Sectoral Projection (Metro. Seoul; CO2)



## **Scenarios** (Transportation)

- **OBAU**
- **OBAU\_Air: Tight Emission Standard (Euro4,....)**
- D10: Diesel Passenger Car 10% by 2030
- D30: Diesel Passenger Car 30% by 2030
- H10: High Tech. Passenger Car 10% by 2030
- H30: High Tech. Passenger Car 30% by 2030
- **OD10H30:** D10 + H30
- OD30H10: D30 + H10

### **Energy Projection**



#### **CO Projection**



#### **NOx Projection**



#### **PM Projection**



### **SOx Projection**



## **CO2 Projection**



## Further Studies (2004)

- OAIM/Korea Country/Local: Database Updating
- OAIM/Korea