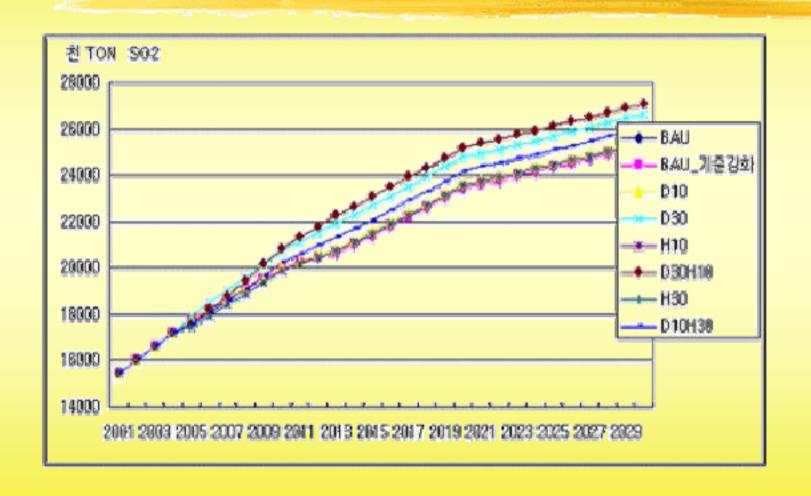

## **Scenarios** (Transportation)

- **OBAU**
- **OBAU\_Air: Tight Emission Standard (Euro4,....)**
- D10: Diesel Passenger Car 10% by 2030
- D30: Diesel Passenger Car 30% by 2030
- H10: High Tech. Passenger Car 10% by 2030
- H30: High Tech. Passenger Car 30% by 2030
- **OD10H30:** D10 + H30
- OD30H10: D30 + H10

### **SOx Projection**