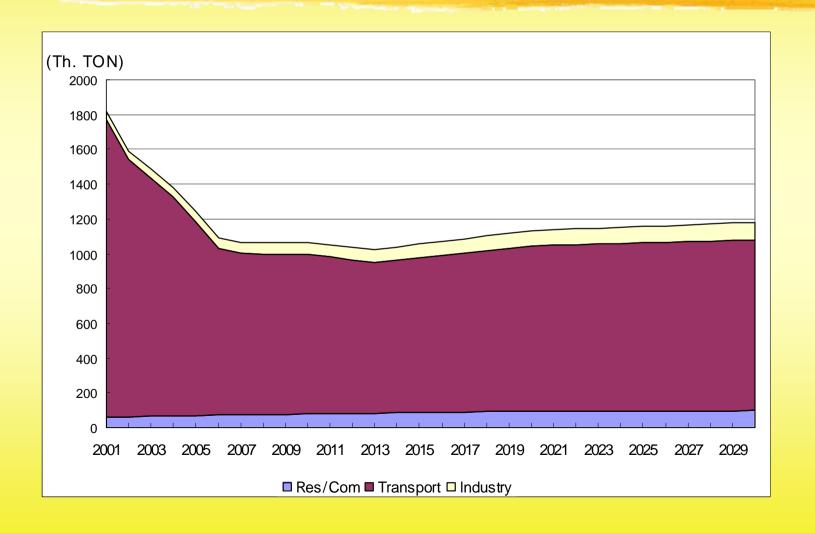

#### Sectoral Projection (Metro. Seoul; PM)

#### Sectoral Projection (Metro. Seoul; SOx)