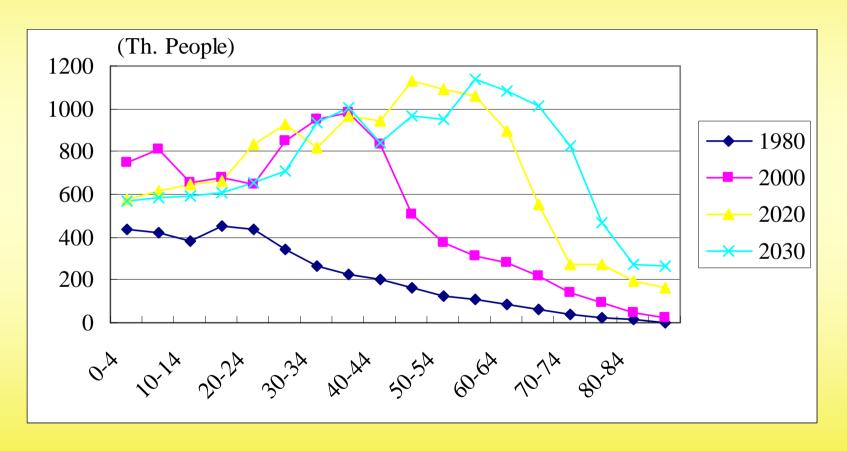

a

Tae Yong Jung IGES, Japan

Dong Kun Lee Seoul National University, Korea

#### **Table of Contents**

#### O AIM/Korea Local Model

- > Metropolitan Area of Seoul; Seoul/Kyunggi-do/Incheon city
- > Input Data Projection
- > Sectoral Projection
- > Scenario: Transportation Sector
- > Air pollution + GHG emission
- O Further Studies (2004)

# **Policy Issue**

#### **OAIM/Korea Local Model Application**

- > Special Act on Air Quality Improvement in the Metropolitan Area of Seoul (PM-NOx Act in Japan)
- > Introduction of Diesel Passenger Cars
- > Movement of Capital to the Central Region of Korea

# Metropolitan Area of Seoul





# Input Projection: Population (2002)



### **Population Projection**



# **Population Change by Age (Seoul)**



#### Population Change by Age (Kyunggi-do)



#### **Population Change by Age (Incheon City)**



### **GDRP Projection (1995 Price)**



#### **Passenger Car Projection**



## Sectoral Projection (Metro. Seoul; Energy)



#### Sectoral Projection (Metro. Seoul; CO)



#### Sectoral Projection (Metro. Seoul; PM)



#### Sectoral Projection (Metro. Seoul; SOx)



### Sectoral Projection (Metro. Seoul; CO2)



## **Scenarios** (Transportation)

- **OBAU**
- **OBAU\_Air: Tight Emission Standard (Euro4,....)**
- D10: Diesel Passenger Car 10% by 2030
- D30: Diesel Passenger Car 30% by 2030
- H10: High Tech. Passenger Car 10% by 2030
- H30: High Tech. Passenger Car 30% by 2030
- **OD10H30:** D10 + H30
- OD30H10: D30 + H10

### **Energy Projection**



#### **CO Projection**



#### **NOx Projection**



#### **PM Projection**



### **SO