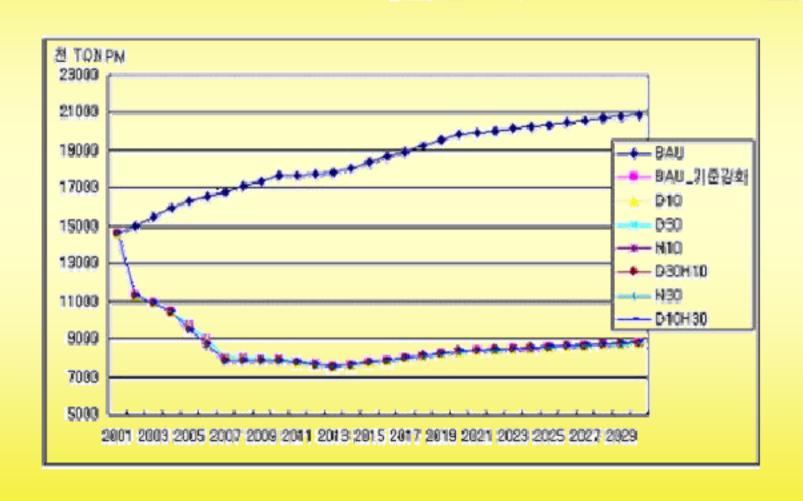

## **Scenarios** (Transportation)

- **OBAU**
- **OBAU\_Air: Tight Emission Standard (Euro4,....)**
- D10: Diesel Passenger Car 10% by 2030
- D30: Diesel Passenger Car 30% by 2030
- H10: High Tech. Passenger Car 10% by 2030
- H30: High Tech. Passenger Car 30% by 2030
- **OD10H30:** D10 + H30
- OD30H10: D30 + H10

#### **PM Projection**