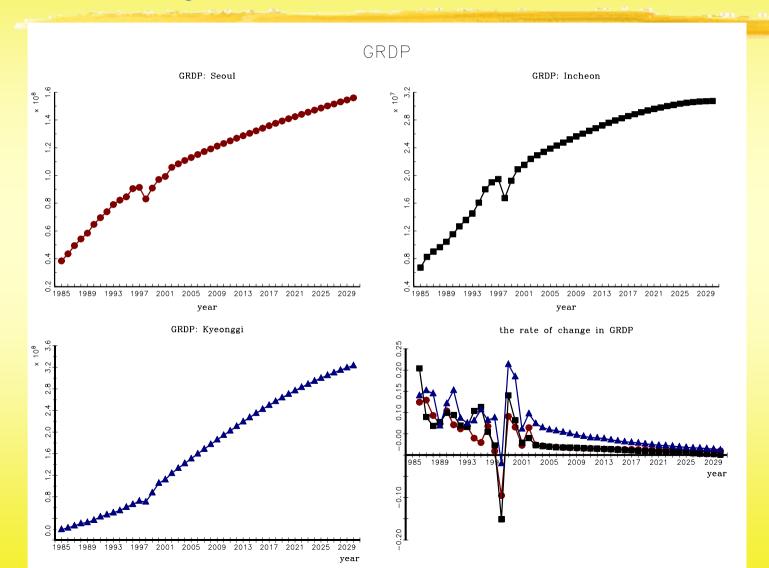

Contents**

#### O AIM/Korea Local Model

- > Metropolitan Area of Seoul; Seoul/Kyunggi-do/Incheon city
- > Input Data Projection
- > Sectoral Projection
- > Scenario: Transportation Sector
- > Air pollution + GHG emission
- O Further Studies (2004)

# **Policy Issue**

#### **OAIM/Korea Local Model Application**

- > Special Act on Air Quality Improvement in the Metropolitan Area of Seoul (PM-NOx Act in Japan)
- > Introduction of Diesel Passenger Cars
- > Movement of Capital to the Central Region of Korea

# Metropolitan Area of Seoul





# Input Projection: Population (2002)



### **Population Projection**



# **Population Change by Age (Seoul)**



#### Population Change by Age (Kyunggi-do)



#### **Population Change by Age (Incheon City)**



### **GDRP Projection (1995 Price)**



#### **Passenger Car Projection**



## Sectoral Projection (Metro. Seoul; Energy)



#### Sectoral Projection (Metro. Seoul; CO)



#### Sectoral Projection (Metro. Seoul; PM)



#### Sectoral Projection (Metro. Seoul; SOx)



### Sectoral Projection (Metro. Seoul; CO2)



## **Scenarios** (Transportation)

- **OBAU**
- **OBAU\_Air: Tight Emission Standard (Euro4,....)**
- D10: Diesel Passenger Car 10% by 2030
- D30: Diesel Passenger Car 30% by 2030
- H10: High Tech. Passenger Car 10% by 2030
- H30: High Tech. Passenger Car 30% by 2030
- **OD10H30:** D10 + H30
- OD30H10: D30 + H10

### **Energy Projection**



#### **CO Projection**



#### **NOx Projection**



#### **PM Projection**



### **SOx Projection**



## **CO2 Projection**



## Further Studies (2004)

- OAIM/Korea Country/L