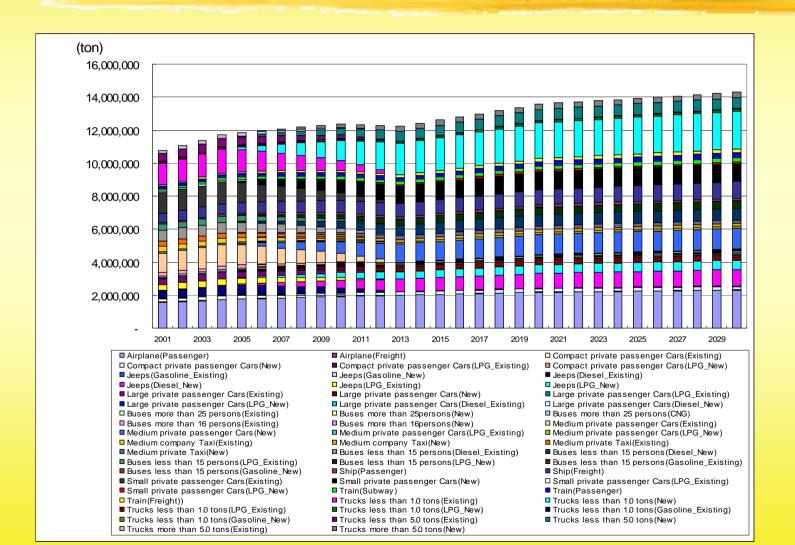

n City)**



### **GDRP Projection (1995 Price)**



#### **Passenger Car Projection**



## Sectoral Projection (Metro. Seoul; Energy)



#### Sectoral Projection (Metro. Seoul; CO)



#### Sectoral Projection (Metro. Seoul; PM)



#### Sectoral Projection (Metro. Seoul; SOx)



### Sectoral Projection (Metro. Seoul; CO2)



## **Scenarios** (Transportation)

- **OBAU**
- **OBAU\_Air: Tight Emission Standard (Euro4,....)**
- D10: Diesel Passenger Car 10% by 2030
- D30: Diesel Passenger Car 30% by 2030
- H10: High Tech. Passenger Car 10% by 2030
- H30: High Tech. Passenger Car 30% by 2030
- **OD10H30:** D10 + H30
- OD30H10: D30 + H10

### **Energy Projection**



#### **CO Projection**



#### **NOx Projection**



#### **PM Projection**



### **SOx Projection**



## **CO2 Projection**



## Further Studies (2004)

- OAIM/Korea Country/Local: Database Updating
- OAIM/Korea Country/Local: More Policy Analysis
- OAIM/Korea Country/Local:
  Scenario Development (Technology)