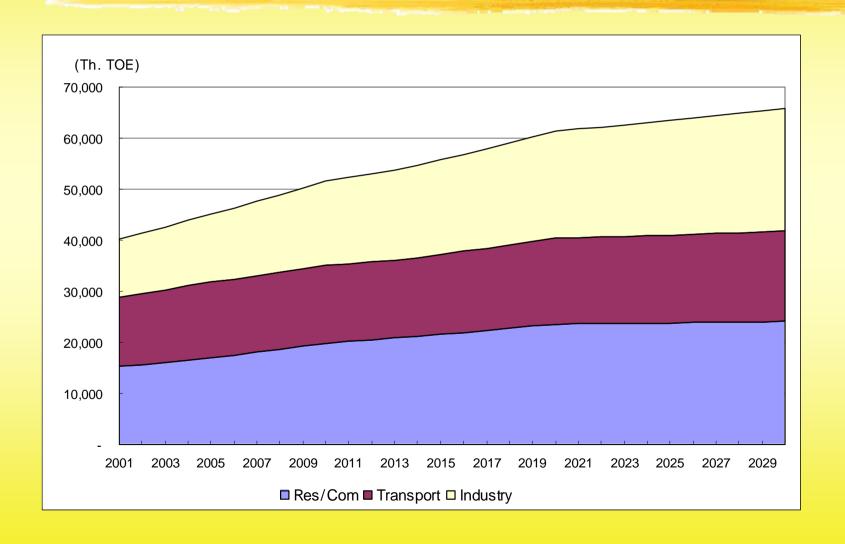

gi-do/Incheon city
- > Input Data Projection
- > Sectoral Projection
- > Scenario: Transportation Sector
- > Air pollution + GHG emission
- O Further Studies (2004)

# **Policy Issue**

#### **OAIM/Korea Local Model Application**

- > Special Act on Air Quality Improvement in the Metropolitan Area of Seoul (PM-NOx Act in Japan)
- > Introduction of Diesel Passenger Cars
- > Movement of Capital to the Central Region of Korea

# Metropolitan Area of Seoul





# Input Projection: Population (2002)



### **Population Projection**



# **Population Change by Age (Seoul)**



#### Population Change by Age (Kyunggi-do)



#### **Population Change by Age (Incheon City)**



### **GDRP Projection (1995 Price)**



#### **Passenger Car Projection**



## Sectoral Projection (Metro. Seoul; Energy)



#### Sectoral Projection (Metro. Seoul; CO)



#### Sectoral Projection (Metro. Seoul; PM)



#### Sectoral Projection (Metro. Seoul; SOx)



### Sectoral Projection (Metro. Seoul; CO2)



## **Scenarios** (Transportation)

- **OBAU**
- **OBAU\_Air: Tight Emission Standard (Euro4,....)**
- D10: Diesel Passenger Car 10% by 2030
- D30: Diesel Passenger Car 30% by 2030
- H10: High Tech. Passenger Car 10% by 2030
- H30: High Tech. Passenger Car 30% by 2030
- **OD10H30:** D10 + H30
- OD30H10: D30 + H10

### **Energy Projection**



#### **CO Projection**



#### **NOx Projection**



#### **PM Projection**



### **SOx Projection**



## **CO2 Projection**



## Further Studies (2004)

- OAIM/Korea Country/Local: Database Updating
- OAIM/Korea Country/Local: More Policy Analysis
- OAIM/Korea