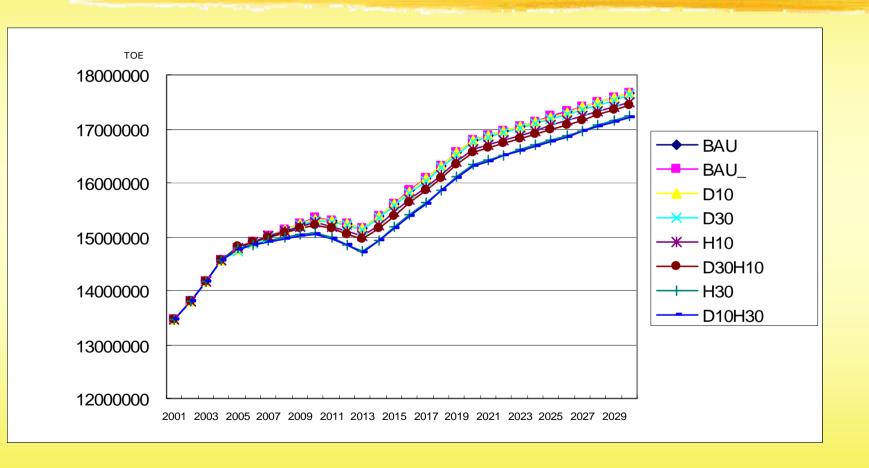

# **Population Change by Age (Seoul)**



#### Population Change by Age (Kyunggi-do)



#### **Population Change by Age (Incheon City)**



### **GDRP Projection (1995 Price)**



#### **Passenger Car Projection**



## Sectoral Projection (Metro. Seoul; Energy)



#### Sectoral Projection (Metro. Seoul; CO)



#### Sectoral Projection (Metro. Seoul; PM)



#### Sectoral Projection (Metro. Seoul; SOx)



### Sectoral Projection (Metro. Seoul; CO2)



## **Scenarios** (Transportation)

- **OBAU**
- **OBAU\_Air: Tight Emission Standard (Euro4,....)**
- D10: Diesel Passenger Car 10% by 2030
- D30: Diesel Passenger Car 30% by 2030
- H10: High Tech. Passenger Car 10% by 2030
- H30: High Tech. Passenger Car 30% by 2030
- **OD10H30:** D10 + H30
- OD30H10: D30 + H10

### **Energy Projection**



#### **CO Projection**



#### **NOx Projection**



#### **PM Projection**



### **SOx Projection**



## **CO2 Projection**



## Further Studies (2004)

- OAIM/Korea Country/Local: Database Updating
- OAIM/Korea Country/Local: More Policy Analysis
- OAIM/Korea Country/Local:
  Scenario Development (Technology)