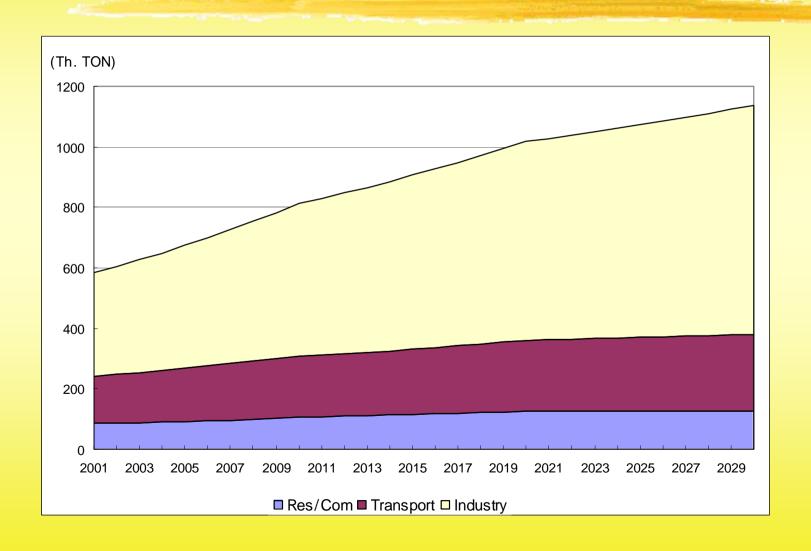

Further Studies (2004)

# **Policy Issue**

#### **OAIM/Korea Local Model Application**

- > Special Act on Air Quality Improvement in the Metropolitan Area of Seoul (PM-NOx Act in Japan)
- > Introduction of Diesel Passenger Cars
- > Movement of Capital to the Central Region of Korea

# Metropolitan Area of Seoul





# Input Projection: Population (2002)



### **Population Projection**



# **Population Change by Age (Seoul)**



#### Population Change by Age (Kyunggi-do)



#### **Population Change by Age (Incheon City)**



### **GDRP Projection (1995 Price)**



#### **Passenger Car Projection**



## Sectoral Projection (Metro. Seoul; Energy)



#### Sectoral Projection (Metro. Seoul; CO)



#### Sectoral Projection (Metro. Seoul; PM)



#### Sectoral Projection (Metro. Seoul; SOx)



### Sectoral Projection (Metro. Seoul; CO2)



## **Scenarios** (Transportation)

- **OBAU**
- **OBAU\_Air: Tight Emission Standard (Euro4,....)**
- D10: Diesel Passenger Car 10% by 2030
- D30: Diesel Passenger Car 30% by 2030
- H10: High Tech. Passenger Car 10% by 2030
- H30: High Tech. Passenger Car 30% by 2030
- **OD10H30:** D10 + H30
- OD30H10: D30 + H10

### **Energy Projection**



#### **CO Projection**



#### **NOx Projection**



#### **PM Projection**



### **SOx Projection**



## **CO2 Projection**



## Further Studies (2004)

- OAIM/Korea Country/Local: Database Updating
- OAIM/Korea Country/Local: More Policy Analysis
- OAIM/Korea Country/Local:
  Scenario Development (Technology)