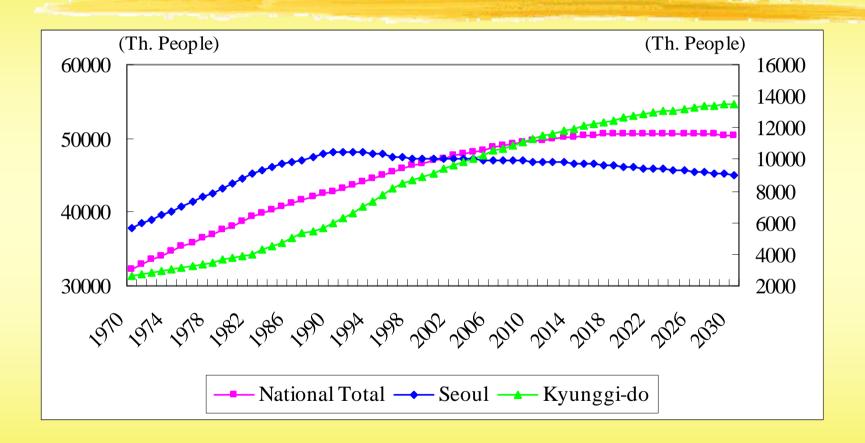

March 12-14, 2004 NIES, Tsukuba, Japan

#### Activities in the Fiscal Year 2003 in Korea

Tae Yong Jung IGES, Japan

Dong Kun Lee Seoul National University, Korea

#### **Table of Contents**

#### O AIM/Korea Local Model

- > Metropolitan Area of Seoul; Seoul/Kyunggi-do/Incheon city
- > Input Data Projection
- > Sectoral Projection
- > Scenario: Transportation Sector
- > Air pollution + GHG emission
- O Further Studies (2004)

# **Policy Issue**

#### **OAIM/Korea Local Model Application**

- > Special Act on Air Quality Improvement in the Metropolitan Area of Seoul (PM-NOx Act in Japan)
- > Introduction of Diesel Passenger Cars
- > Movement of Capital to the Central Region of Korea

# Metropolitan Area of Seoul





# Input Projection: Population (2002)



### **Population Projection**



# **Population Change by Age (Seoul)**



#### Population Change by Age (Kyunggi-do)



#### **Population Change by Age (Incheon City)**



### **GDRP Projection (1995 Price)**



#### **Passenger Car Projection**



## Sectoral Projection (Metro. Seoul; Energy)



#### Sectoral Projection (Metro. Seoul; CO)



#### Sectoral Projection (Metro. Seoul; PM)



#### Sectoral Projection (Metro. Seoul; SOx)



### Sectoral Projection (Metro. Seoul; CO2)



## **Scenarios** (Transportation)

- **OBAU**
- **OBAU\_Air: Tight Emission Standard (Euro4,....)**
- D10: Diesel Passenger Car 10% by 2030
- D30: Diesel Passenger Car 30% by 2030
- H10: High Tech. Passenger Car 10% by 2030
- H30: High Tech. Passenger Car 30% by 2030
- **OD10H30:** D10 + H30
- OD30H10: D30 + H10

### **Energy Projection**