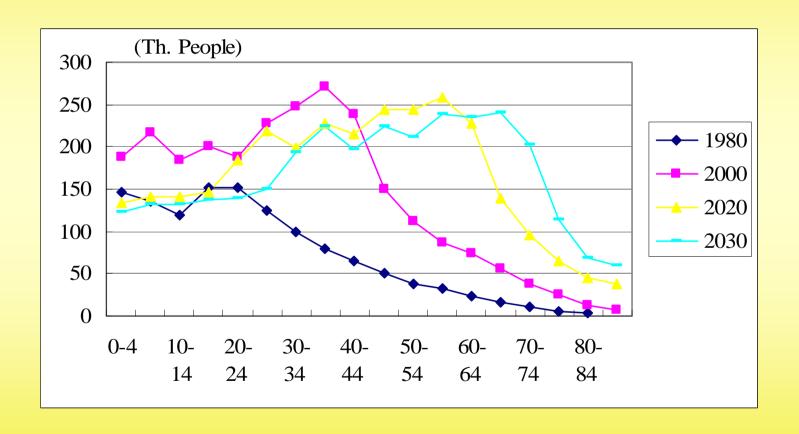

ional University, Korea

#### **Table of Contents**

#### O AIM/Korea Local Model

- > Metropolitan Area of Seoul; Seoul/Kyunggi-do/Incheon city
- > Input Data Projection
- > Sectoral Projection
- > Scenario: Transportation Sector
- > Air pollution + GHG emission
- O Further Studies (2004)

# **Policy Issue**

#### **OAIM/Korea Local Model Application**

- > Special Act on Air Quality Improvement in the Metropolitan Area of Seoul (PM-NOx Act in Japan)
- > Introduction of Diesel Passenger Cars
- > Movement of Capital to the Central Region of Korea

# Metropolitan Area of Seoul





# Input Projection: Population (2002)



### **Population Projection**



# **Population Change by Age (Seoul)**



#### Population Change by Age (Kyunggi-do)



#### **Population Change by Age (Incheon City)**



### **GDRP Projection (1995 Price)**



#### **Passenger Car Projection**



## Sectoral Projection (Metro. Seoul; Energy)



#### Sectoral Projection (Metro. Seoul; CO)



#### Sectoral Projection (Metro. Seoul; PM)



#### Sectoral Projection (Metro. Seoul; SOx)



### Sectoral Projection (Metro. Seoul; CO2)



## **Scenarios** (Transportation)

- **OBAU**
- **OBAU\_Air: Tight Emission Standard (Euro4,....)**
- D10: Diesel Passenger Car 10% by 2030
- D30: Diesel Passenger Car 30% by 2030
- H10: High Tech. Passenger Car 10% by 2030
- H30: High Tech. Passenger Car 30% by 2030
- **OD10H30:** D10 + H30
- OD30H10: D30 + H10

### **Energy Projection**



#### **CO Projection**



#### **NOx Projection**



#### **PM Projection**



### **SOx Projection**



## **CO2 Projection**



## Furthe