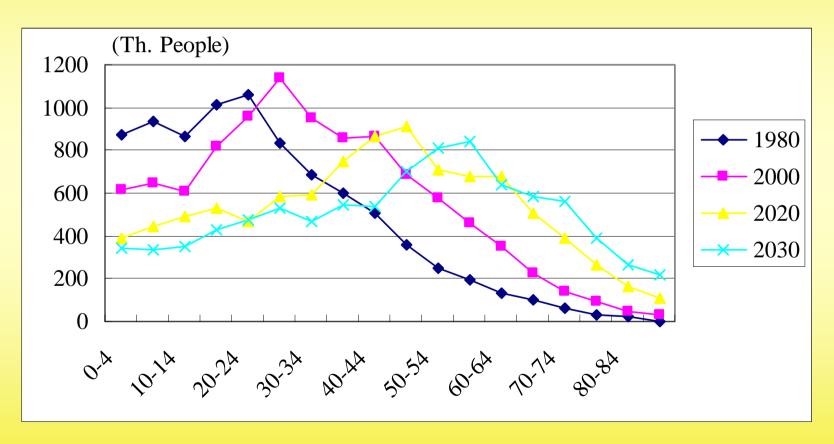

### Activities in the Fiscal Year 2003 in Korea

Tae Yong Jung IGES, Japan

Dong Kun Lee Seoul National University, Korea

#### **Table of Contents**

#### O AIM/Korea Local Model

- > Metropolitan Area of Seoul; Seoul/Kyunggi-do/Incheon city
- > Input Data Projection
- > Sectoral Projection
- > Scenario: Transportation Sector
- > Air pollution + GHG emission
- O Further Studies (2004)

# **Policy Issue**

#### **OAIM/Korea Local Model Application**

- > Special Act on Air Quality Improvement in the Metropolitan Area of Seoul (PM-NOx Act in Japan)
- > Introduction of Diesel Passenger Cars
- > Movement of Capital to the Central Region of Korea

# Metropolitan Area of Seoul





# Input Projection: Population (2002)



### **Population Projection**



# **Population Change by Age (Seoul)**



#### Population Change by Age (Kyunggi-do)



#### **Population Change by Age (Incheon City)**



### **GDRP Projection (1995 Price)**



#### **Passenger Car Projection**



## Sectoral Projection (Metro. Seoul; Energy)



#### Sectoral Projection (Metro. Seoul; CO)



#### Sectoral Projection (Metro. Seoul; PM)



#### Sectoral Projection (Metro. Seoul; SOx)



### Sectoral Projection (Metro. Seoul; CO2)



## **Scenarios** (Transportation)

- **OBAU**
- **OBAU\_Air: Tight Emission Standard (Euro4,....)**
- D10: Diesel Passenger Car 10% by 2030
- D30: Diesel Passenger Car 30% by 2030
- H10: High Tech. Passenger Car 10% by 2030
- H30: High Tech. Passenger Car 30% by 2030
- **OD10H30:** D10 + H30
- OD30H10: D30 + H10

### **Energy Projection**



#### **CO Projection**



#### **NOx Proj