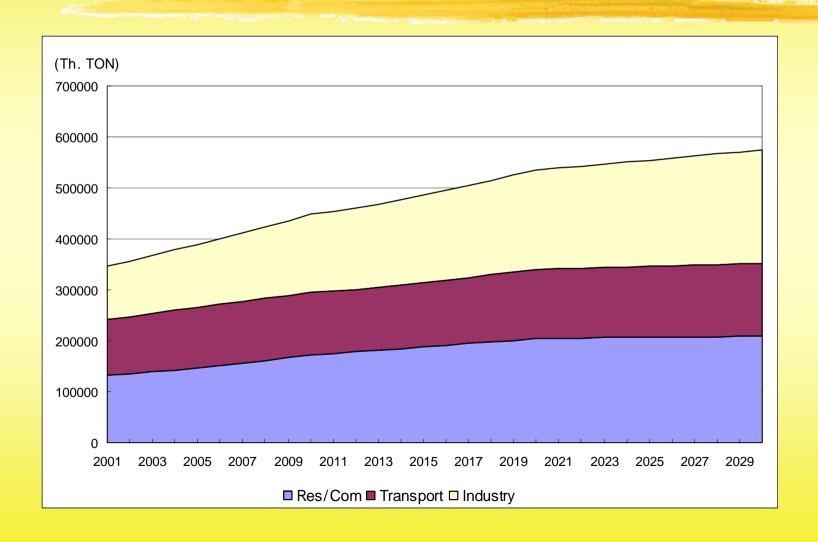

# **OAIM/Korea Local Model Application**

- > Special Act on Air Quality Improvement in the Metropolitan Area of Seoul (PM-NOx Act in Japan)
- > Introduction of Diesel Passenger Cars
- > Movement of Capital to the Central Region of Korea

# Metropolitan Area of Seoul





# Input Projection: Population (2002)



### **Population Projection**



# **Population Change by Age (Seoul)**



#### Population Change by Age (Kyunggi-do)



#### **Population Change by Age (Incheon City)**



### **GDRP Projection (1995 Price)**



#### **Passenger Car Projection**



## Sectoral Projection (Metro. Seoul; Energy)



#### Sectoral Projection (Metro. Seoul; CO)



#### Sectoral Projection (Metro. Seoul; PM)



#### Sectoral Projection (Metro. Seoul; SOx)



### Sectoral Projection (Metro. Seoul; CO2)



## **Scenarios** (Transportation)

- **OBAU**
- **OBAU\_Air: Tight Emission Standard (Euro4,....)**
- D10: Diesel Passenger Car 10% by 2030
- D30: Diesel Passenger Car 30% by 2030
- H10: High Tech. Passenger Car 10% by 2030
- H30: High Tech. Passenger Car 30% by 2030
- **OD10H30:** D10 + H30
- OD30H10: D30 + H10

### **Energy Projection**



#### **CO Projection**



#### **NOx Projection**



#### **PM Projection**



### **SOx Projection**



## **CO2 Projection**



## Further Studies (2004)

- OAIM/Korea Country/Local: Database Updating
- OAIM/Korea Country/Local: More Policy Analysis
- OAIM/Korea Country/Local:
  Scenario Development (Technology)