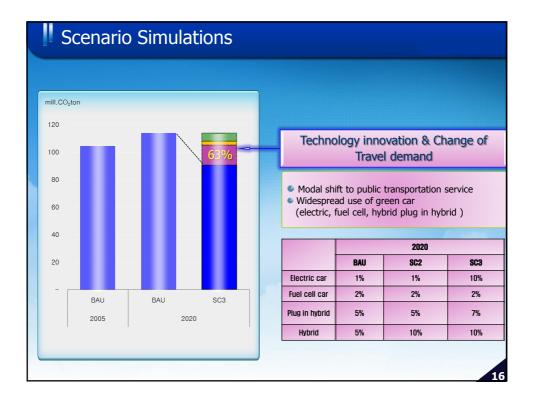

| -      | Scenario Setting                            |                                                                                                         | 단위 : 백민론                                                                                                                                                                                                                                                 |  |
|--------|---------------------------------------------|---------------------------------------------------------------------------------------------------------|----------------------------------------------------------------------------------------------------------------------------------------------------------------------------------------------------------------------------------------------------------|--|
|        |                                             |                                                                                                         |                                                                                                                                                                                                                                                          |  |
| enario | Potential GHG<br>Reduction from BAU         | Selection standard of<br>countermeasures                                                                | reduction countermeasure<br>(2 and 3 scenario include countermeasures of former scenario )                                                                                                                                                               |  |
| 1      | △23%<br>187 mill.ton<br>reduction from BAU  | Introducing cost effective<br>technology and policy     Reduction cost in the<br>international standard | enlarge green home and building     supply high efficiency facilities     Reshape transportation system with low carbon scheme     Innovate high efficient green process in industry     Enlarge the portion of new and renewable energy and nuclear ene |  |
| 2      | △30%<br>2.41 mill.ton<br>reduction from BAU | Maximum reduction in technology and policy                                                              | <ul> <li>Expand supply of green car(electric car, fuel cell vehicle etc.)</li> <li>partly introduction of CCS(Carbon capture and storage)</li> <li>Introduce change of life style</li> </ul>                                                             |  |
| 3      | △34%<br>2.76 mill.ton<br>reduction from BAU | Maximum reduction in technology and policy and change of life style                                     | Maximum expand supply of green car<br>Maximum enlarge the distribution of high efficiency appliances<br>Reinforce introduction of <b>CCS</b><br>Maximum change of life style                                                                             |  |