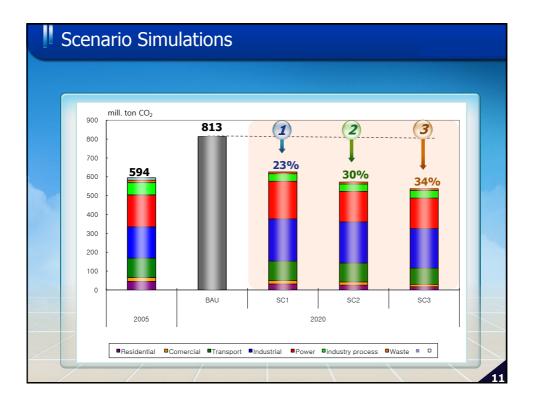

| -      | Scenario Setting                            |                                                                                                         | 단위 : 백민론                                                                                                                                                                                                                                                 |  |
|--------|---------------------------------------------|---------------------------------------------------------------------------------------------------------|----------------------------------------------------------------------------------------------------------------------------------------------------------------------------------------------------------------------------------------------------------|--|
|        |                                             |                                                                                                         |                                                                                                                                                                                                                                                          |  |
| enario | Potential GHG<br>Reduction from BAU         | Selection standard of<br>countermeasures                                                                | reduction countermeasure<br>(2 and 3 scenario include countermeasures of former scenario )                                                                                                                                                               |  |
| 1      | △23%<br>187 mill.ton<br>reduction from BAU  | Introducing cost effective<br>technology and policy     Reduction cost in the<br>international standard | enlarge green home and building     supply high efficiency facilities     Reshape transportation system with low carbon scheme     Innovate high efficient green process in industry     Enlarge the portion of new and renewable energy and nuclear ene |  |
| 2      | △30%<br>2.41 mill.ton<br>reduction from BAU | Maximum reduction in technology and policy                                                              | <ul> <li>Expand supply of green car(electric car, fuel cell vehicle etc.)</li> <li>partly introduction of CCS(Carbon capture and storage)</li> <li>Introduce change of life style</li> </ul>                                                             |  |
| 3      | △34%<br>2.76 mill.ton<br>reduction from BAU | Maximum reduction in technology and policy and change of life style                                     | Maximum expand supply of green car<br>Maximum enlarge the distribution of high efficiency appliances<br>Reinforce introduction of <b>CCS</b><br>Maximum change of life style                                                                             |  |