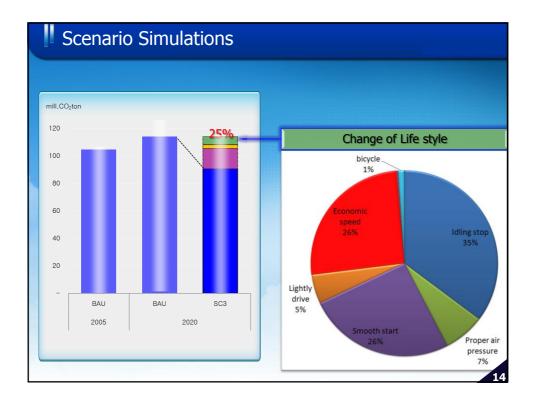

| -      | Scenario Setting                            |                                                                                                         | 단위 : 백민론                                                                                                                                                                                                                                                 |  |
|--------|---------------------------------------------|---------------------------------------------------------------------------------------------------------|----------------------------------------------------------------------------------------------------------------------------------------------------------------------------------------------------------------------------------------------------------|--|
|        |                                             |                                                                                                         |                                                                                                                                                                                                                                                          |  |
| enario | Potential GHG<br>Reduction from BAU         | Selection standard of<br>countermeasures                                                                | reduction countermeasure<br>(2 and 3 scenario include countermeasures of former scenario )                                                                                                                                                               |  |
| 1      | △23%<br>187 mill.ton<br>reduction from BAU  | Introducing cost effective<br>technology and policy     Reduction cost in the<br>international standard | enlarge green home and building     supply high efficiency facilities     Reshape transportation system with low carbon scheme     Innovate high efficient green process in industry     Enlarge the portion of new and renewable energy and nuclear ene |  |
| 2      | △30%<br>2.41 mill.ton<br>reduction from BAU | Maximum reduction in technology and policy                                                              | <ul> <li>Expand supply of green car(electric car, fuel cell vehicle etc.)</li> <li>partly introduction of CCS(Carbon capture and storage)</li> <li>Introduce change of life style</li> </ul>                                                             |  |
| 3      | △34%<br>2.76 mill.ton<br>reduction from BAU | Maximum reduction in technology and policy and change of life style                                     | Maximum expand supply of green car<br>Maximum enlarge the distribution of high efficiency appliances<br>Reinforce introduction of <b>CCS</b><br>Maximum change of life style                                                                             |  |