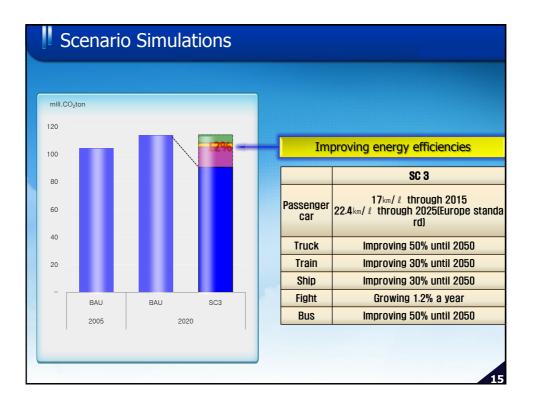

| -      | Scenario Setting                            |                                                                                                         | 단위 : 백민론                                                                                                                                                                                                                                                 |  |
|--------|---------------------------------------------|---------------------------------------------------------------------------------------------------------|----------------------------------------------------------------------------------------------------------------------------------------------------------------------------------------------------------------------------------------------------------|--|
|        |                                             |                                                                                                         |                                                                                                                                                                                                                                                          |  |
| enario | Potential GHG<br>Reduction from BAU         | Selection standard of<br>countermeasures                                                                | reduction countermeasure<br>(2 and 3 scenario include countermeasures of former scenario )                                                                                                                                                               |  |
| 1      | △23%<br>187 mill.ton<br>reduction from BAU  | Introducing cost effective<br>technology and policy     Reduction cost in the<br>international standard | enlarge green home and building     supply high efficiency facilities     Reshape transportation system with low carbon scheme     Innovate high efficient green process in industry     Enlarge the portion of new and renewable energy and nuclear ene |  |
| 2      | △30%<br>2.41 mill.ton<br>reduction from BAU | Maximum reduction in technology and policy                                                              | <ul> <li>Expand supply of green car(electric car, fuel cell vehicle etc.)</li> <li>partly introduction of CCS(Carbon capture and storage)</li> <li>Introduce change of life style</li> </ul>                                                             |  |
| 3      | △34%<br>2.76 mill.ton<br>reduction from BAU | Maximum reduction in technology and policy and change of life style                                     | Maximum expand supply of green car<br>Maximum enlarge the distribution of high efficiency appliances<br>Reinforce introduction of <b>CCS</b><br>Maximum change of life style                                                                             |  |