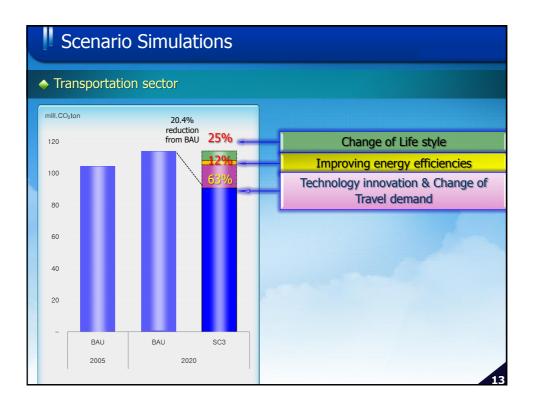

| -      | Scenario Setting                            |                                                                                                         | 단위 : 백민론                                                                                                                                                                                                                                                 |  |
|--------|---------------------------------------------|---------------------------------------------------------------------------------------------------------|----------------------------------------------------------------------------------------------------------------------------------------------------------------------------------------------------------------------------------------------------------|--|
|        |                                             |                                                                                                         |                                                                                                                                                                                                                                                          |  |
| enario | Potential GHG<br>Reduction from BAU         | Selection standard of<br>countermeasures                                                                | reduction countermeasure<br>(2 and 3 scenario include countermeasures of former scenario )                                                                                                                                                               |  |
| 1      | △23%<br>187 mill.ton<br>reduction from BAU  | Introducing cost effective<br>technology and policy     Reduction cost in the<br>international standard | enlarge green home and building     supply high efficiency facilities     Reshape transportation system with low carbon scheme     Innovate high efficient green process in industry     Enlarge the portion of new and renewable energy and nuclear ene |  |
| 2      | △30%<br>2.41 mill.ton<br>reduction from BAU | Maximum reduction in technology and policy                                                              | <ul> <li>Expand supply of green car(electric car, fuel cell vehicle etc.)</li> <li>partly introduction of CCS(Carbon capture and storage)</li> <li>Introduce change of life style</li> </ul>                                                             |  |
| 3      | △34%<br>2.76 mill.ton<br>reduction from BAU | Maximum reduction in technology and policy and change of life style                                     | Maximum expand supply of green car<br>Maximum enlarge the distribution of high efficiency appliances<br>Reinforce introduction of <b>CCS</b><br>Maximum change of life style                                                                             |  |