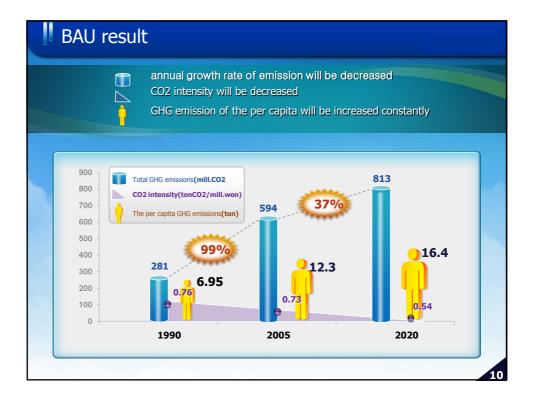

| 1                      | 0          |
|                     | Cement                                         | 20                  | 2                      | 0          |
| Power               |                                                | 2                   | 2                      | 0          |
| generation<br>Total |                                                | 215                 | 93                     | 49         |

|                           | 2008 | 2010 | 2020 | 2030 |
|---------------------------|------|------|------|------|
|                           |      |      |      |      |
| Oil price <b>(\$/bbl)</b> | 98   | 84   | 70   | 82   |
| Population(mill.)         | 48.6 | 48.9 | 49.3 | 48.6 |
| GDP growth rate (%)       | 4.2  | 4.75 | 3.66 | 2.24 |







| -      | Scenario Setting                            |                                                                                                         | 단위 : 백민론                                                                                                                                                                                                                                                 |  |
|--------|---------------------------------------------|---------------------------------------------------------------------------------------------------------|-------------------------------------------------------------------------------------------------------------------------------------------------------------------------------------------------------------------------