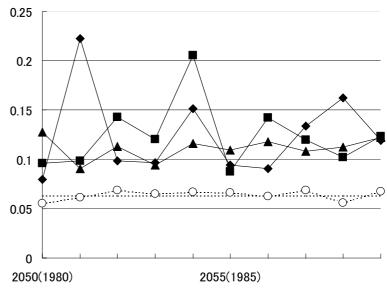

### Water stress index = Withdrawal / Surface runoff

CCC

ECHAM4

CCSR/NIES

Mekong

----- Ten-year average (1980-89)

....⊙... LINK (1980-89)