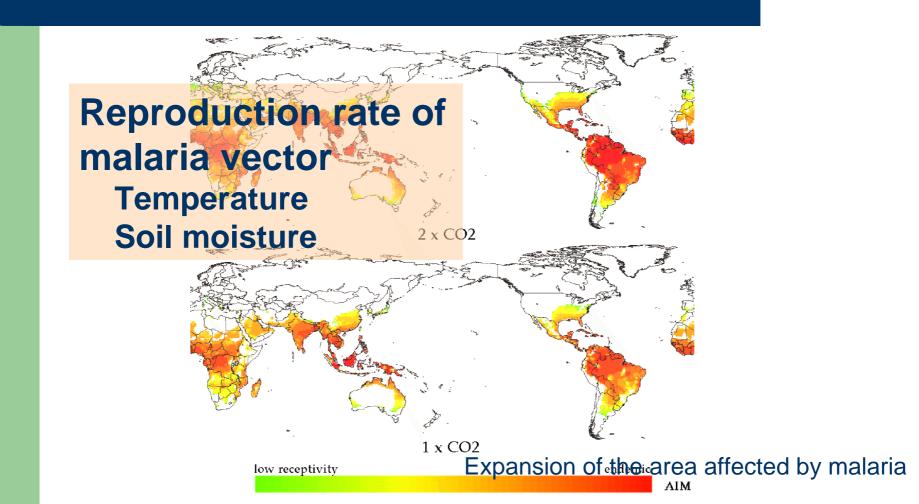

GIS



#### Collaboration with climate model



## Simplified framework



## **Crop productivity**



Soil data
Chemical
characteristics
Slope
Texture

**Human Input** 

Changes in the potential productivity of regation
from 1990 to 2050 under the climatic conditions from 1990 under the climatic

### River discharge



Annual river discharge in 1990 and 2100 (UIUC climate model)

## Water demand (withdrawal)



# Water consumption in India (scenario analysis)



## Surface runoff as Water supply



## River basin for water scarcity assessment



# Water Stress Index (=Withdrawal/Renewable Water)





### **Water scarcity**

### Water stress index = Withdrawal / Surface runoff





CCC

ECHAM4

CCSR/NIES

Mekong

----- Ten-year average (1980-89)

....⊙... LINK (1980-89)

### **Malaria**



#### **Diarrhea**

Diarrhea / capita
Water supply coverage
Temperature

Water supply coverage GDP/capita



Diarrhea incidence per capita per year in 2000 (bar graph) and in 2055 for 4 SRES scenarios ( $\Box A1B, \triangle A2, \Diamond B1, \bigcirc B2$ ).

## Forest vegetation



IS92c scenario with low climate sensitivity

## Forest diminishment

**Temperature** 

**Precipitation** 

**Evapotranspiration** 

Max. velocity of

forest movement



IS92a scenario with medium climate sensitivity



IS92e scenario with high climate sensitivity





### **Future extension**

- Linkage with AIM/CGE model
  - Results of

## **Crop productivity**



Soil data
Chemical
characteristics
Slope
Texture

**Human Input** 

Changes in the potential productivity of regation
from 1990 to 2050 under the cli