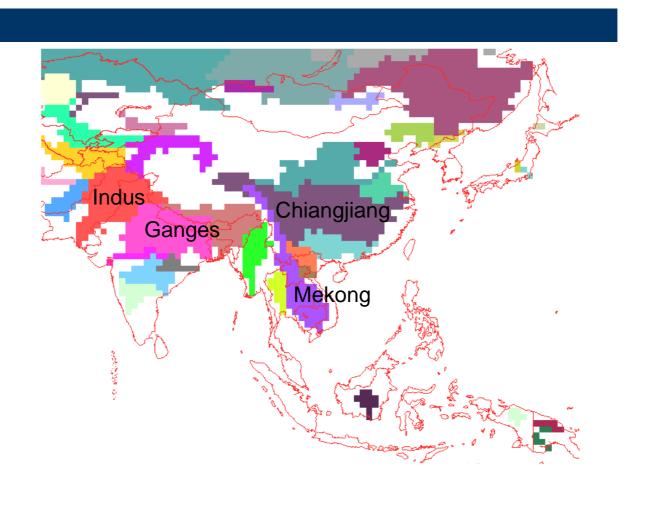

- Raster (gridded) data
  - Source codes available (C language)
  - Modules can be developed by users with the GRASS developers' library.
- Disadvantage
  - Unix
  - Inexcelent graphical user interface

## Example of spatial data managed in GRASS GIS



#### Collaboration with climate model



## Simplified framework



## **Crop productivity**



Soil data
Chemical
characteristics
Slope
Texture

**Human Input** 

Changes in the potential productivity of regation
from 1990 to 2050 under the climatic conditions from 1990 under the climatic

### River discharge



Annual river discharge in 1990 and 2100 (UIUC climate model)

## Water demand (withdrawal)



# Water consumption in India (scenario analysis)



## Surface runoff as Water supply



## River basin for water scarcity assessment



# Water Stress Index (=Withdrawal/Renewable Water)





### **Water scarcity**

### Water stress index = Withdrawal / Surface runoff





CCC

ECHAM4

CCSR/NIES

Mekong

----- Ten-year average (1980-89)

....⊙... LINK (1980-89)

### **Malaria**



#### **Diarrhea**

Diarrhea / capita
Water supply coverage
Temperature

Water supply coverage GDP/capita



Diarrhea incidence per capita per year in 2000 (bar graph) and in 2055 for 4 SRES scenarios ( $\Box A1B, \triangle A2, \Diamond B1, \bigcirc B2$ ).

## Forest vegetation



IS92c scenario with low climate sensitivity

## Forest diminishment

**Temperature** 

**Precipitation** 

**Evapotranspiration** 

Max. velocity of

forest movement



IS92a scenario with medium climate sensitivity



IS92e scenario with high climate sensitivity