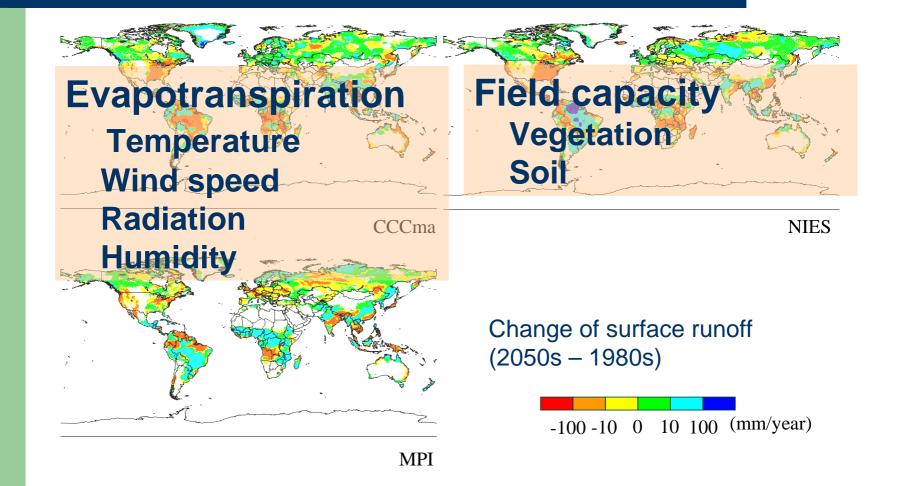

## Forest vegetation

IS92c scenario with low climate sensitivity

## Forest diminishment

**Temperature** 

**Precipitation** 

**Evapotranspiration** 

Max. velocity of

forest movement

IS92a scenario with medium climate sensitivity

IS92e scenario with high climate sensitivity