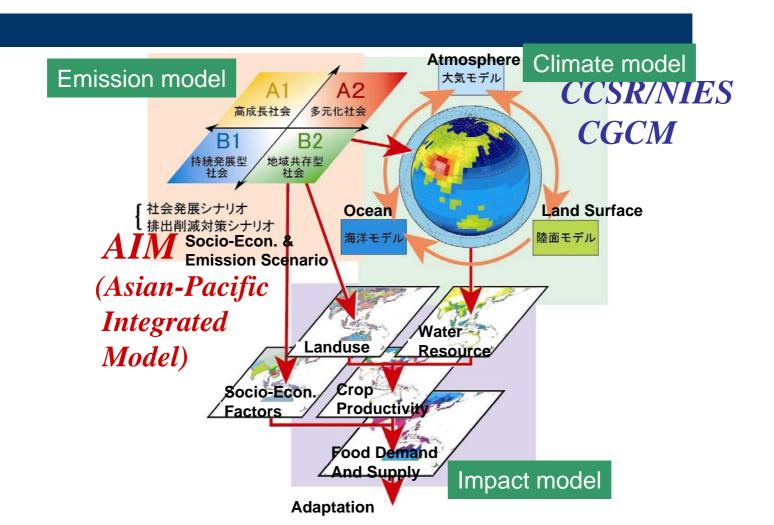

### AIM/Impact in AIM Framework

### **Objective of AIM/Impact**

- Projection of potential impacts of climate change on sensitive sectors.
- Consideration of linkages among affected sectors.
- Proposition of effective adaptation measures to cope with climate change.
- Accounting feedback effects on GHGs concentration and climate system.

### Framework of the AIM/Impact model

### **Characteristics of AIM/Impact**

- Area focused: Whole Asia to Global
- Spatial analysis (Modules run on GIS)
- Consistency between socio-economic scenario and climate change scenario.
- Integration of emission (WG3), climate (WG1) and impact and adaptation (WG2) in the institute.