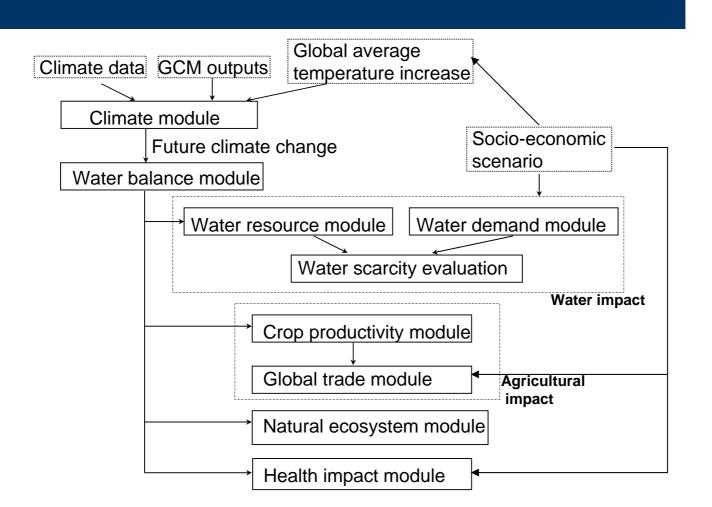

ea focused: Whole Asia to Global
- Spatial analysis (Modules run on GIS)
- Consistency between socio-economic scenario and climate change scenario.
- Integration of emission (WG3), climate (WG1) and impact and adaptation (WG2) in the institute.

### **Computation framework**



# GRASS (Geographic Resoucres Analysis Support System)

- Gegraphical Information System Software
- Run on unix oprating systems (Solaris, Linux, etc.)
- Advantage
  - Distributed on internet (Free)
  - Raster (gridded) data
  - Source codes available (C language)
  - Modules can be developed by users with the GRASS developers' library.
- Disadvantage
  - Unix
  - Inexcelent graphical user interface

## Example of spatial data managed in GRASS GIS



#### Collaboration with climate model



## Simplified framework



## **Crop productivity**



Soil data
Chemical
characteristics
Slope
Texture

**Human Input** 

Changes in the potential productivity of regation
from 1990 to 2050 under the climatic conditions from 1990 under the climatic

### River discharge



Annual river discharge in 1990 and 2100 (UIUC climate model)

## Water demand (withdrawal)



# Water consumption in India (scenario analysis)



## Surface runoff as Water supply



## River basin for water scarcity assessment



# Water Stress Index (=Withdrawal/Renewable Water)





### **Water scarcity**

### Water stress index = Withdrawal / Surface runoff





CCC

ECHAM4

CCSR/NIES

Mekong

----- Ten-year average (1980-89)

....⊙... LINK (1980-89)

### **Malaria**



#### **Diarrhea**

Diarrhea / capita
Water supply coverage
Temperature