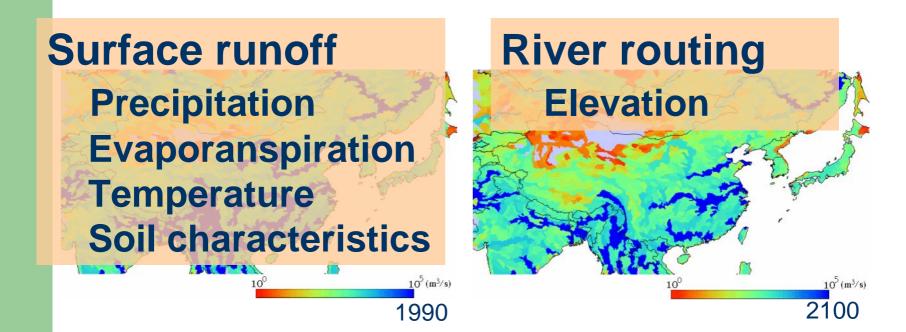

### River discharge

Annual river discharge in 1990 and 2100 (UIUC climate model)