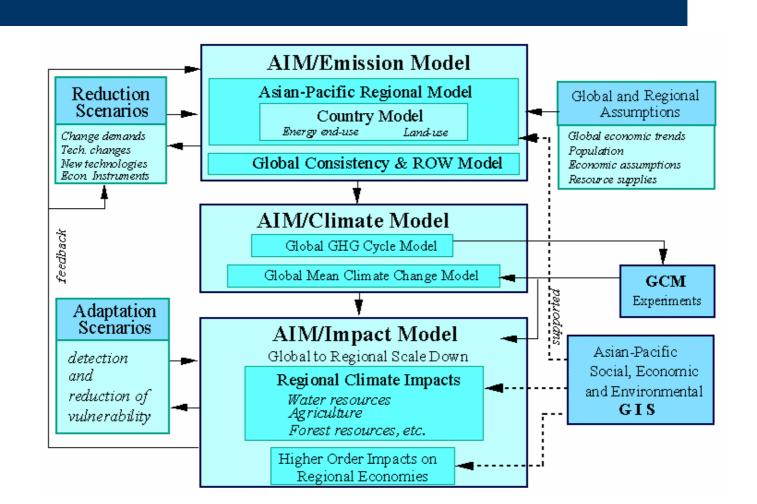

### AIM/Impact in AIM Framework

### **Objective of AIM/Impact**

- Projection of potential impacts of climate change on sensitive sectors.
- Consideration of linkages among affected sectors.
- Proposition of effective adaptation measures to cope with climate change.
- Accounting feedback effects on GHGs concentration and climate system.

### **Characteristics of AIM/Impact**

- Area focused: Whole Asia to Global
- Spatial analysis (Modules run on GIS)
- Consistency between socio-economic scenario and climate change scenario.
- Integration of emission (WG3), climate (WG1) and impact and adaptation (WG2) in the institute.