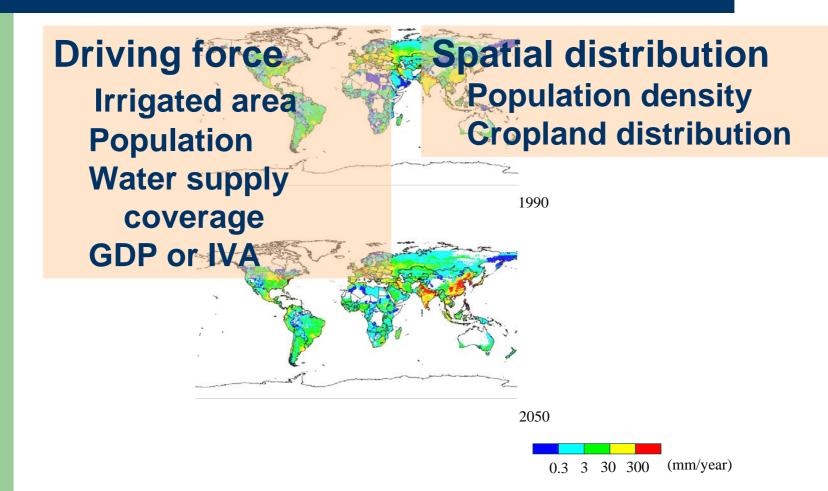

aphical Information System Software
- Run on unix oprating systems (Solaris, Linux, etc.)
- Advantage
  - Distributed on internet (Free)
  - Raster (gridded) data
  - Source codes available (C language)
  - Modules can be developed by users with the GRASS developers' library.
- Disadvantage
  - Unix
  - Inexcelent graphical user interface

## Example of spatial data managed in GRASS GIS



#### Collaboration with climate model



## Simplified framework



## **Crop productivity**



Soil data
Chemical
characteristics
Slope
Texture

**Human Input** 

Changes in the potential productivity of regation
from 1990 to 2050 under the climatic conditions from 1990 under the climatic

### River discharge



Annual river discharge in 1990 and 2100 (UIUC climate model)

## Water demand (withdrawal)



# Water consumption in India (scenario analysis)



## Surface runoff as Water supply



## River basin for water scarcity assessment



# Water Stress Index (=Withdrawal/Renewable Water)





### **Water scarcity**

### Water stress index = Withdrawal / Surface runoff





CCC

ECHAM4

CCSR/NIES

Mekong

----- Ten-year average (1980-89)

....⊙... LINK (1980-89)

### **Malaria**



#### **Diarrhea**

Diarrhea / capita
Water supply coverage
Temperature

Water supply coverage GDP/capita



Diarrhea incidence per capita per year in 2000 (bar graph) and in 2055 for 4 SRES scenarios ( $\Box A1B, \triangle A2, \Diamond B1, \bigcirc B2$ ).

## Forest vegetation



IS92c scenario with low climate sensitivity

## Forest diminishment

**Temperature** 

**Precipitation** 

**Evapotranspiration**