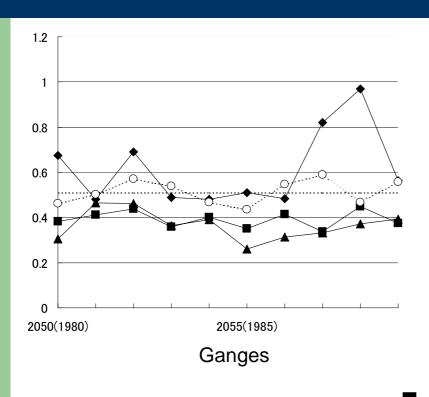

### Water stress index = Withdrawal / Surface runoff

CCC

ECHAM4

CCSR/NIES

Mekong

----- Ten-year average (1980-89)

....⊙... LINK (1980-89)