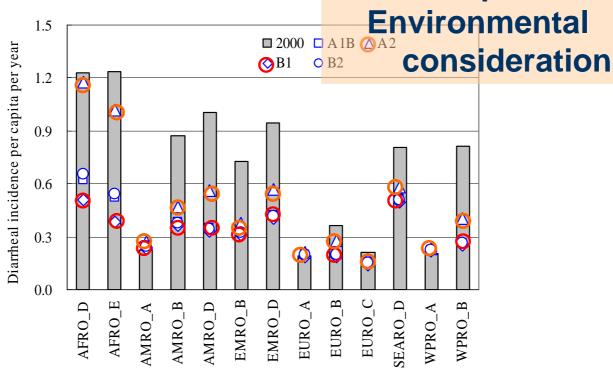

#### **Diarrhea**

Diarrhea / capita
Water supply coverage
Temperature

Water supply coverage GDP/capita

Diarrhea incidence per capita per year in 2000 (bar graph) and in 2055 for 4 SRES scenarios ( $\Box A1B, \triangle A2, \Diamond B1, \bigcirc B2$ ).