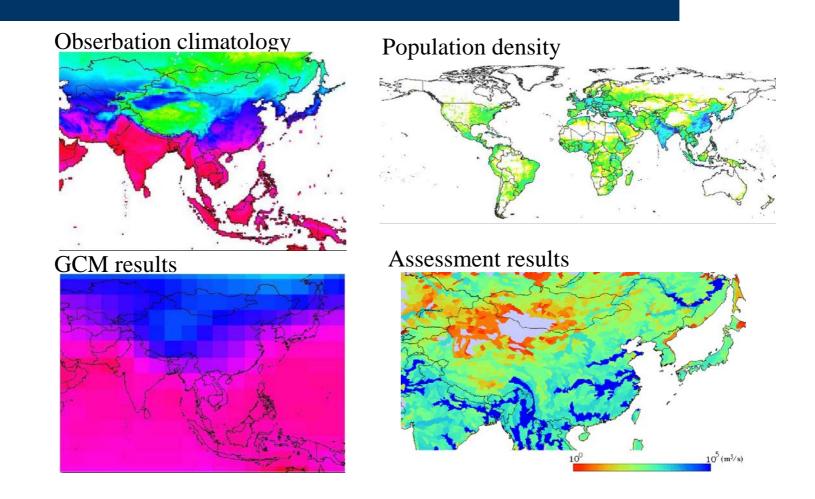

the AIM/Impact model



### **Characteristics of AIM/Impact**

- Area focused: Whole Asia to Global
- Spatial analysis (Modules run on GIS)
- Consistency between socio-economic scenario and climate change scenario.
- Integration of emission (WG3), climate (WG1) and impact and adaptation (WG2) in the institute.

### **Computation framework**



# GRASS (Geographic Resoucres Analysis Support System)

- Gegraphical Information System Software
- Run on unix oprating systems (Solaris, Linux, etc.)
- Advantage
  - Distributed on internet (Free)
  - Raster (gridded) data
  - Source codes available (C language)
  - Modules can be developed by users with the GRASS developers' library.
- Disadvantage
  - Unix
  - Inexcelent graphical user interface

## Example of spatial data managed in GRASS GIS



#### Collaboration with climate model



## Simplified framework



## **Crop productivity**



Soil data
Chemical
characteristics
Slope
Texture

**Human Input** 

Changes in the potential productivity of regation
from 1990 to 2050 under the climatic conditions from 1990 under the climatic

### River discharge



Annual river discharge in 1990 and 2100 (UIUC climate model)

## Water demand (withdrawal)



# Water consumption in India (scenario analysis)



## Surface runoff as Water supply



## River basin for water scarcity assessment



# Water Stress Index (=Withdrawal/Renewable Water)





### **Water scarcity**

### Water stress index = Withdrawal / Surface runoff





CCC

ECHAM4

CCSR/NIES

Mekong

----- Ten-year average (1980-89)

....⊙... LINK (1980-89)

### **Malaria**



####