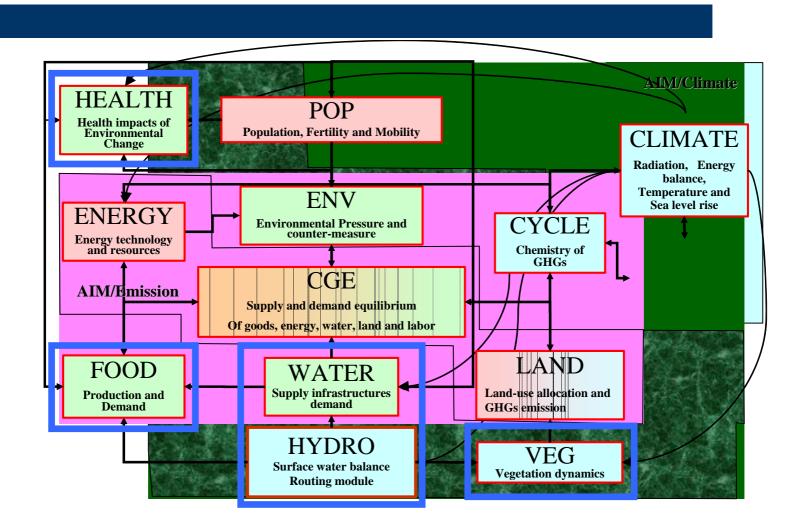

### Framework of the AIM/Impact model

### **Objective of AIM/Impact**

- Projection of potential impacts of climate change on sensitive sectors.
- Consideration of linkages among affected sectors.
- Proposition of effective adaptation measures to cope with climate change.
- Accounting feedback effects on GHGs concentration and climate system.

### **Characteristics of AIM/Impact**

- Area focused: Whole Asia to Global
- Spatial analysis (Modules run on GIS)
- Consistency between socio-economic scenario and climate change scenario.
- Integration of emission (WG3), climate (WG1) and impact and adaptation (WG2) in the institute.