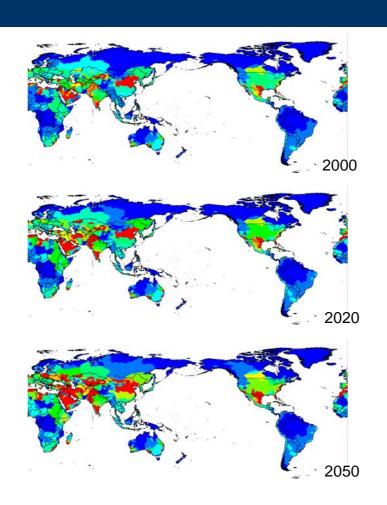

C language)
  - Modules can be developed by users with the GRASS developers' library.
- Disadvantage
  - Unix
  - Inexcelent graphical user interface

## Example of spatial data managed in GRASS GIS



#### Collaboration with climate model



## Simplified framework



## **Crop productivity**



Soil data
Chemical
characteristics
Slope
Texture

**Human Input** 

Changes in the potential productivity of regation
from 1990 to 2050 under the climatic conditions from 1990 under the climatic

### River discharge



Annual river discharge in 1990 and 2100 (UIUC climate model)

## Water demand (withdrawal)



# Water consumption in India (scenario analysis)



## Surface runoff as Water supply



## River basin for water scarcity assessment



# Water Stress Index (=Withdrawal/Renewable Water)





### **Water scarcity**

### Water stress index = Withdrawal / Surface runoff





CCC

ECHAM4

CCSR/NIES

Mekong

----- Ten-year average (1980-89)

....⊙... LINK (1980-89)

### **Malaria**



#### **Diarrhea**

Diarrhea / capita
Water supply coverage
Temperature

Water supply coverage GDP/capita



Diarrhea incidence per capita per year in 2000 (bar graph) and in 2055 for 4 SRES scenarios ( $\Box A1B, \triangle A2, \Diamond B1, \bigcirc B2$ ).

## Forest vegetation



IS92c scenario with low climate sensitivity

## Forest diminishment

**Temperature** 

**Precipitation** 

**Evapotranspiration** 

Max. velocity of

forest movement



IS92a scenario with medium climate sensitivity



IS92e scenario with high climate sensitivity





### **Future extension**

- Linkage with AIM/CGE model