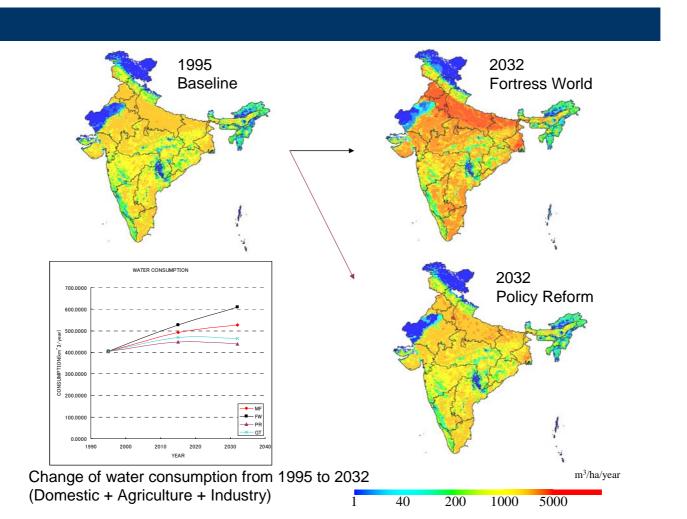

rating systems (Solaris, Linux, etc.)
- Advantage
  - Distributed on internet (Free)
  - Raster (gridded) data
  - Source codes available (C language)
  - Modules can be developed by users with the GRASS developers' library.
- Disadvantage
  - Unix
  - Inexcelent graphical user interface

## Example of spatial data managed in GRASS GIS



#### Collaboration with climate model



## Simplified framework



## **Crop productivity**



Soil data
Chemical
characteristics
Slope
Texture

**Human Input** 

Changes in the potential productivity of regation
from 1990 to 2050 under the climatic conditions from 1990 under the climatic

### River discharge



Annual river discharge in 1990 and 2100 (UIUC climate model)

## Water demand (withdrawal)



# Water consumption in India (scenario analysis)



## Surface runoff as Water supply



## River basin for water scarcity assessment



# Water Stress Index (=Withdrawal/Renewable Water)





### **Water scarcity**

### Water stress index = Withdrawal / Surface runoff





CCC

ECHAM4

CCSR/NIES

Mekong

----- Ten-year average (1980-89)

....⊙... LINK (1980-89)

### **Malaria**



#### **Diarrhea**

Diarrhea / capita
Water supply coverage
Temperature

Water supply coverage GDP/capita



Diarrhea incidence per capita per year in 2000 (bar graph) and in 2055 for 4 SRES scenarios ( $\Box A1B, \triangle A2, \Diamond B1, \bigcirc B2$ ).

## Forest vegetation



IS92c scenario with low climate sensitivity

## Forest diminishment

**Temperature** 

**Precipitation** 

**Evapotranspiration** 

Max. velocity of

forest movement



IS92a scenario