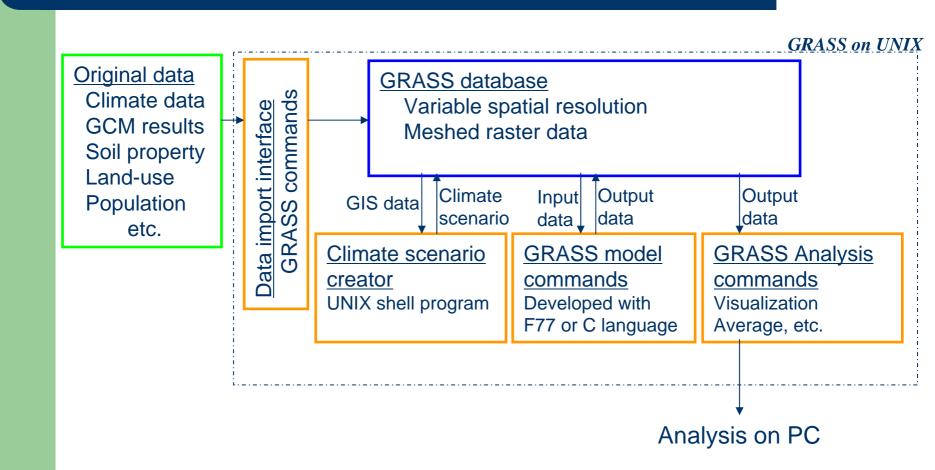

### **Computation framework**

# GRASS (Geographic Resoucres Analysis Support System)

- Gegraphical Information System Software
- Run on unix oprating systems (Solaris, Linux, etc.)
- Advantage
  - Distributed on internet (Free)
  - Raster (gridded) data
  - Source codes available (C language)
  - Modules can be developed by users with the GRASS developers' library.
- Disadvantage
  - Unix
  - Inexcelent graphical user interface

## Example of spatial data managed in GRASS GIS