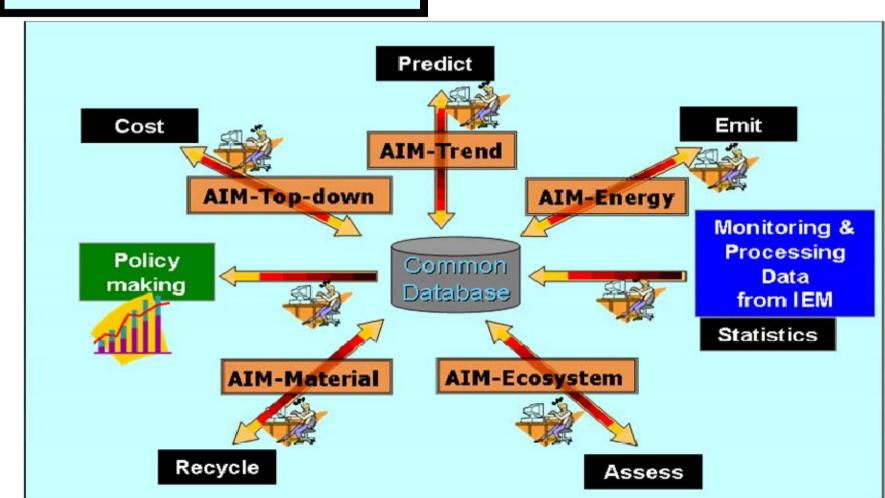

# Integrated Environmental Assessments (IEA)

A set of integrated assessment models as major tools of **APEIS**, including an environment-economy model, an ecosystem/health impact model, a water resource/agriculture model, a material/recycle-economy model and an energy technology model **Strategic database as well as indicators for APEIS use** Systematic projections of environmental trends as well as assessments of innovative options based on the above models and database