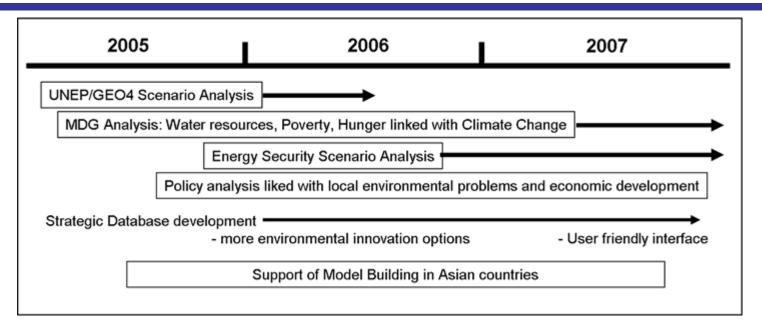

### **Activities of APEIS during FY2006**

#### Workshops and Meetings

- > CSD: Commission on Sustainable Development (NY, 3 May, 2006)
- ECO ASIA (Saitama, 24-25 June, 2006)
- > Follow-up workshop on AIM/CGE (NIES, 23-25 October, 2006)
  - The Application of AIM/CGE Model for China: Exercises in 2006 (Dr. Xu, NIES and Dr. Jiang, ERI)
- > APEIS RCC (Research Coordination Committee) meeting
  - ✓ The 5<sup>th</sup> meeting (IGES, 30 March, 2006)
  - ✓ The 6<sup>th</sup> meeting (Keio Univ., 15 March, 2007)

#### **Activities**

- Provision of simulation results for UNEP/GEO4
  - Asia Pacific Scenario Quantification by AIM (Dr. Hijioka, NIES)
- SDB (Strategic Data Base)
  - Progress and Short-term Task of SDB (Ms. Miyashita and Mr. Hibino, MHIR)
  - Development and Applications of Strategic Data Base (SDB) for India (Prof. Shukla, IIM)