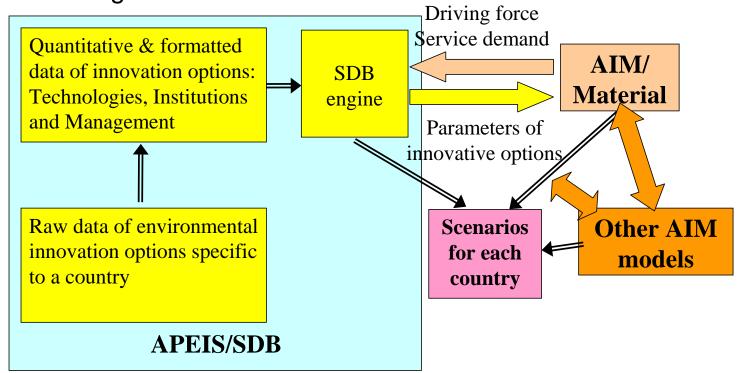

## APEIS (Asia-Pacific Environmental Innovation Strategies) and IEA (Integrated Environmental Assessment)

- (1) Scenario Analysis for Promotion of Sustainable Development
- (2) Development of Strategic Database for supporting environmental policy analysis
- (3) Support of Model Building in Asian countries

#### **Activities**

- Provision of simulation results for UNEP/GEO4
  - Asia Pacific Scenario Quantification by AIM (Dr. Hijioka, NIES)
- SDB (Strategic Data Base)
  - Progress and Short-term Task of SDB (Ms. Miyashita and Mr. Hibino, MHIR)
  - Development and Applications of Strategic Data Base (SDB) for India (Prof. Shukla, IIM)