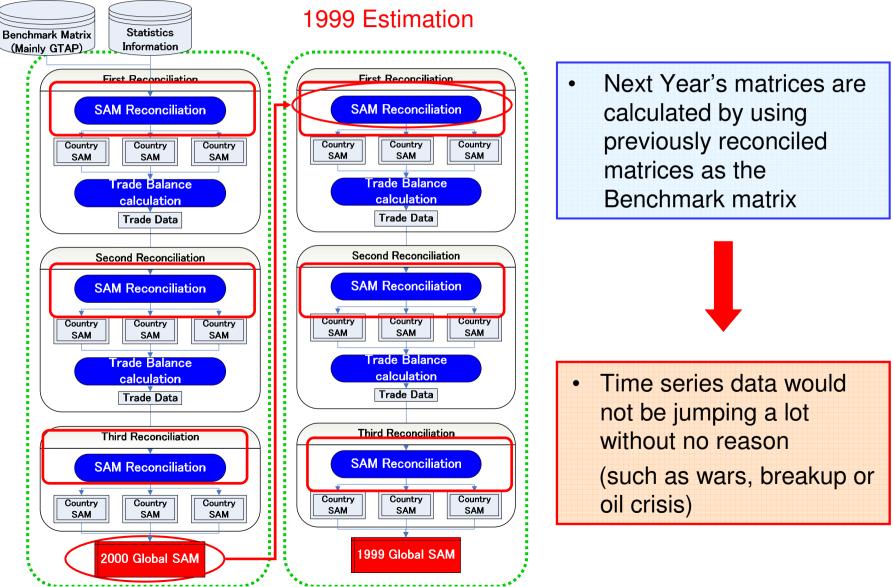

Second reconciliation uses previous reconciled SAM and balanced trade data

Trade balance calculation same as first step

Third reconciliation fixes the balanced trade data

Get global SAM with satisfying trade balance