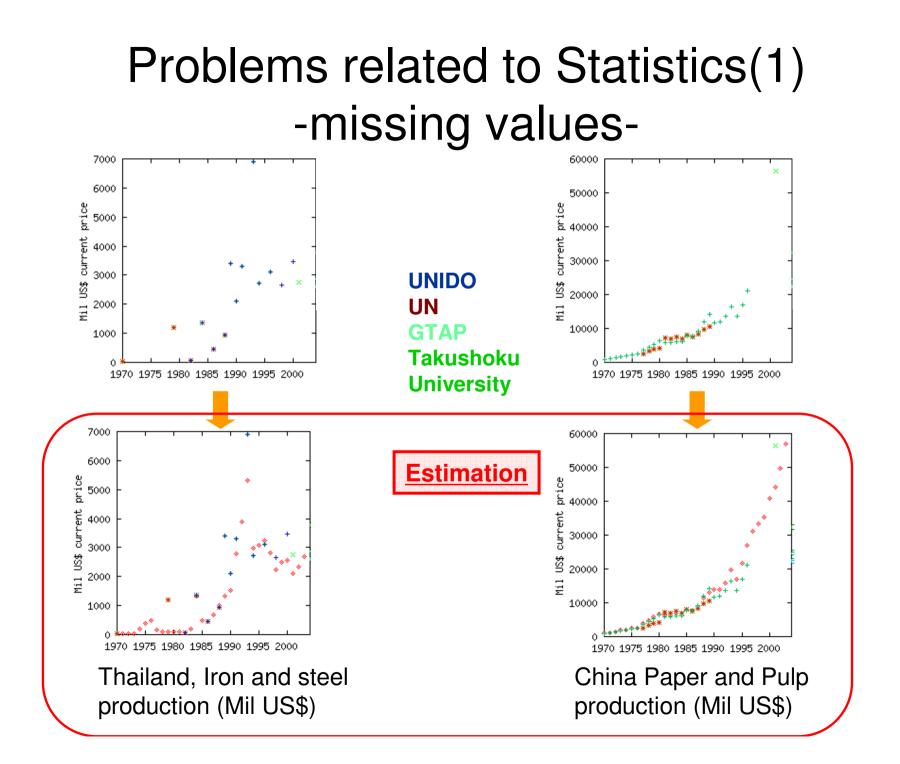

- Missing values are happened randomly or systematically
- But how can we estimate these missing?

#### Problems related to Statistics(3) -Inconsistency between statistics-