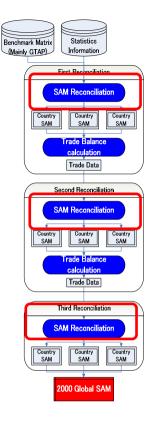

# Methodology –step by step estimation procedure -

Each country's SAMs are estimated. But trade flows are not balanced in the world

Collect all country's trade data. Adjust the trade flow satisfying global trade balances.

Second reconciliation uses previous reconciled SAM and balanced trade data

Trade balance calculation same as first step

Third reconciliation fixes the balanced trade data

Get global SAM with satisfying trade balance