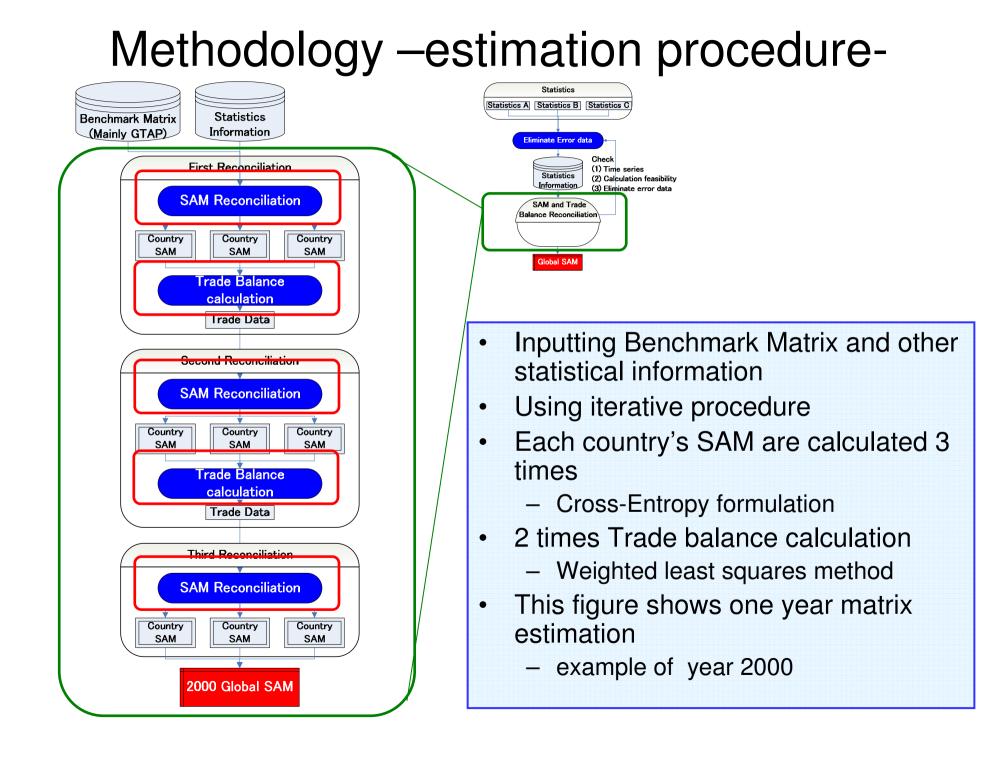

### Methodology – Framework-

- Preparing various statistics
   Eliminate error data
  - Time series consistency
- ③ Reconciliation of SAM and trade balance
- ④ Re-check the time series and feasibility
  - Error data make Infeasibility
  - Calculation feasibility
- 5 Eliminate error data again.

- The model compare with other industrial statistics
- The model abort the solution because cannot satisfy the feasibility

### Methodology – Framework-

# Methodology –step by step estimation procedure -

Each country's SAMs are estimated. But trade flows are not balanced in the world

Collect all country's trade data. Adjust the trade flow satisfying global trade balances.

Second reconciliation uses previous reconciled SAM and balanced trade data

Trade balance calculation same as first step

Third reconciliation fixes the balanced trade data

Get global SAM with satisfying trade balance

#### Methodology –estimation procedure -