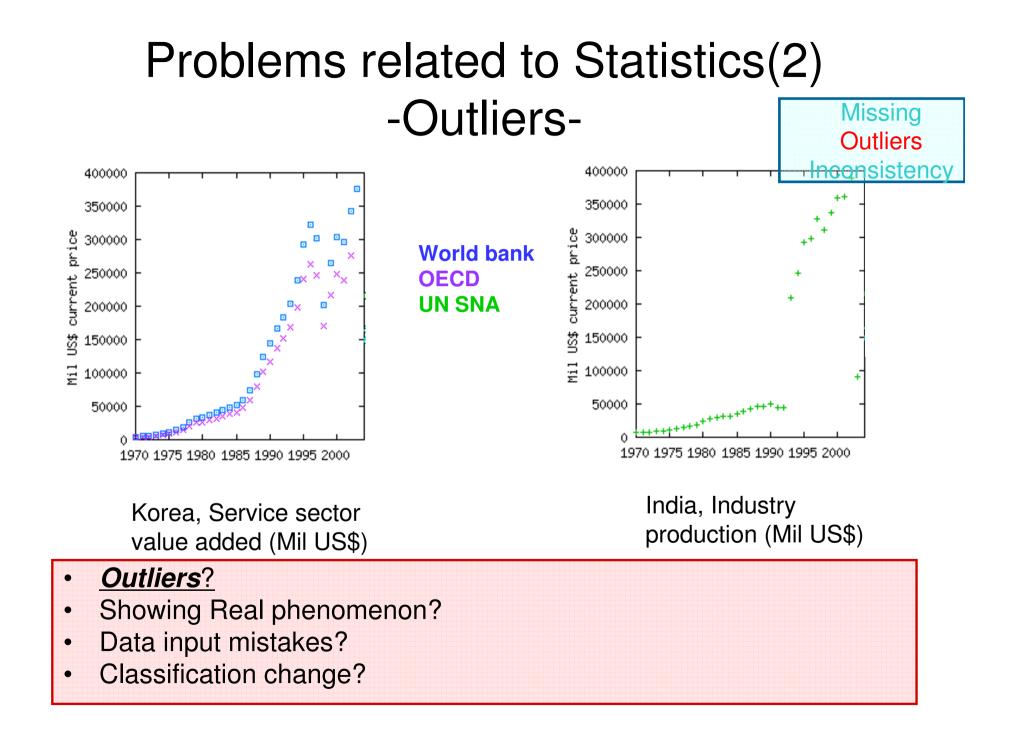

#### - What we are required -

- Global energy (GHG emission) modeling requires energy and economic data for calibration
  - Top-down model (multi-sector CGE) requires global Social Accounting Matrix (SAM)
  - Bottom-up model (End-use) requires energy demand data, economic activity data
- There are several database (statistics) relevant energy or economic data covering the world
  - Energy: IEA energy balance, enerdata
  - Economy: World Development Indicators (WB), OECD inputoutput tables, UNIDO industrial statistics, GTAP
- Most of the international statistics or database have some problems
  - Missing (time series or completely )
  - Outliers
  - Inconsistency