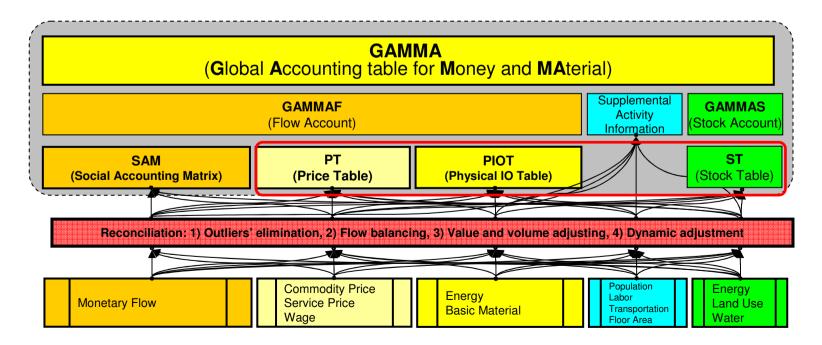

#### Framework of the Accounts (GAMMA)

- GAMMA (Global Accounting table for Money and MAterial)
- 3 Kinds of Information
  - Flow, Stock and Supplemental activity information
- 4 Tables Describe flow and stocks
  - SAM (Social Accounting Matrix)
  - PT (Price Table),
  - PIOT (Physical IO Table),
  - ST (Stock Table)

## Social Accounting Matrix(SAM)

|                      | Commodity     | Acti          | vity     |      | Factor                      |        | Regional<br>Household | Private<br>Household     | Government                | Capital              | Import<br>Tax | Export<br>Tax | Sales<br>tax | Production<br>Taxes | Direct<br>Taxes | Transport<br>Margin | Rest of<br>the<br>World | Trade<br>Balance | Total               |
|----------------------|---------------|---------------|----------|------|-----------------------------|--------|-----------------------|--------------------------|---------------------------|----------------------|---------------|---------------|--------------|---------------------|-----------------|---------------------|-------------------------|------------------|---------------------|
| Commodity            |               | Interm<br>inp |          |      |                             |        |                       | Household<br>Consumption | Government<br>Consumption | Capital<br>Formation |               |               |              |                     |                 | Import<br>Margin    | Export                  |                  |                     |
| Activity             | Supply        |               |          |      |                             |        |                       |                          |                           |                      |               |               |              |                     |                 |                     |                         |                  |                     |
|                      |               | Labor         | nputs    |      |                             |        |                       |                          |                           |                      |               |               |              |                     |                 |                     |                         |                  |                     |
| Factor               |               | Capital       |          |      |                             |        |                       |                          |                           |                      |               |               |              |                     |                 |                     |                         |                  |                     |
|                      |               | Land I        | nputs    |      |                             |        |                       |                          |                           |                      |               |               |              |                     |                 |                     |                         |                  |                     |
| Regional             |               |               | -        | Wage | Capital                     | Others |                       |                          |                           |                      | Import        | Export        |              | Production          |                 |                     |                         |                  |                     |
| Household<br>Private |               |               | <u> </u> | . 3. |                             |        | disposable            |                          |                           |                      | Тах           | Тах           | Тах          | Tax                 | Tax             |                     |                         | <b> </b> '       | $ \longrightarrow $ |
| Household            |               |               |          |      |                             |        | income                |                          |                           |                      |               |               |              |                     |                 |                     |                         |                  |                     |
| Government           |               |               |          |      |                             |        | Governmen             |                          |                           |                      |               |               |              |                     |                 |                     |                         |                  |                     |
|                      |               |               |          |      |                             |        | t Income              |                          |                           |                      |               |               |              |                     |                 |                     |                         | <b> </b> '       |                     |
| Capital              |               |               |          |      | Capital<br>Deprecia<br>tion |        | Saving                |                          |                           |                      |               |               |              |                     |                 |                     |                         | Trade<br>Balance |                     |
| Import Tax           | Import Tax    |               |          |      |                             |        |                       |                          |                           |                      |               |               |              |                     |                 |                     |                         |                  |                     |
| Export Tax           | Export Tax    |               |          |      |                             |        |                       |                          |                           |                      |               |               |              |                     |                 |                     |                         |                  |                     |
| Sales tax            |               | Indired       | t Tax    |      |                             |        |                       |                          | Indirect Tax              |                      |               |               |              |                     |                 |                     |                         |                  |                     |
| Production<br>Taxes  |               | Product       | on Tax   |      |                             |        |                       |                          |                           |                      |               |               |              |                     |                 |                     |                         |                  |                     |
| Direct Taxes         |               |               |          |      | Direct Tax                  | x      |                       |                          |                           |                      |               |               |              |                     |                 |                     |                         |                  |                     |
| Transport<br>Margin  | Import Margin |               |          |      |                             |        |                       |                          |                           |                      |               |               |              |                     |                 |                     |                         |                  |                     |
| Rest of<br>the World | Import        |               |          |      |                             |        |                       |                          |                           |                      |               |               |              |                     |                 |                     |                         |                  |                     |
| Total                |               |               | •        |      |                             |        |                       |                          |                           |                      |               |               |              |                     |                 |                     |                         |                  |                     |

- Describing one regional monetary flows
- Satisfying the balances of inputs and outputs