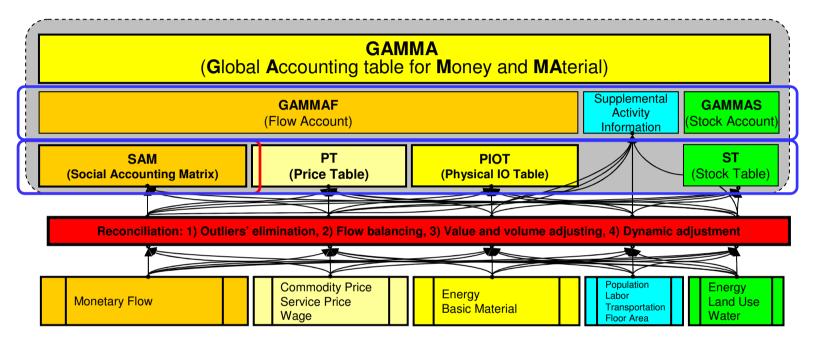

#### Framework of the Accounts (GAMMA)

- GAMMA (Global Accounting table for Money and MAterial)
- 3 Kinds of Information
  - Flow, Stock and Supplemental activity information
- 4 Tables Describe flow and stocks
  - SAM (Social Accounting Matrix)
  - PT (Price Table),
  - PIOT (Physical IO Table),
  - ST (Stock Table)