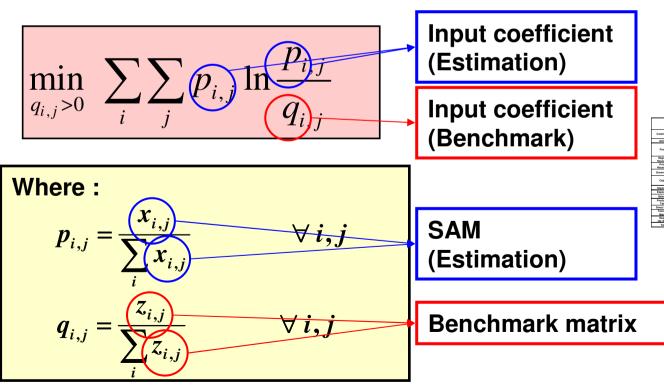

# SAM Reconciliation (Basic formulation)

- Cross-entropy Method
  - Non-linear problem
  - Assuming input coefficient is similar to benchmark matrix

# SAM Reconciliation (Additional economic information)

- Adding economic statistical information
- Assuming each statistics has errors

 Adding the penalty of the statistical errors in the objective function

min 
$$\sum_{i} \sum_{j} p_{i,j} \ln \frac{p_{i,j}}{q_{i,j}} + \sum_{k_1} F(e^{(k_1)})$$

Penalty function of Statistics errors

### Social Accounting Matrix(SAM)

|                                                                 | Commodity     | Activity               |      | Factor                      |        | Regional<br>Household | Private<br>Household     | Government                | Capital               | Import<br>Tax    | Export<br>Tax      | Sales<br>tax    | Production<br>Taxes | Direct<br>Taxes | Transport<br>Margin | Rest of<br>the<br>World | Trade<br>Balance | Tota |
|-----------------------------------------------------------------|---------------|------------------------|------|-----------------------------|--------|-----------------------|--------------------------|---------------------------|-----------------------|------------------|--------------------|-----------------|---------------------|-----------------|---------------------|-------------------------|------------------|------|
| Commodity                                                       |               | Intermediate<br>inputs |      |                             |        |                       | Household<br>Consumption | Government<br>Consumption | Capital<br>Formation  |                  |                    |                 |                     |                 | Import<br>Margin    | Export                  |                  |      |
| Activity                                                        | Supply        |                        |      |                             |        |                       |                          |                           |                       |                  |                    |                 |                     |                 |                     |                         |                  |      |
| Factor                                                          |               | Labor Inputs           |      |                             |        |                       |                          |                           |                       |                  |                    |                 |                     |                 |                     |                         |                  |      |
|                                                                 |               | Capital Inputs         |      |                             |        |                       |                          |                           |                       |                  |                    |                 |                     |                 |                     |                         |                  |      |
|                                                                 |               | Land Inputs            |      |                             |        |                       |                          |                           |                       |                  |                    |                 |                     |                 |                     |                         |                  |      |
| Regional<br>Household                                           |               |                        | Wage | Capital                     | Others |                       |                          |                           |                       | Import<br>Tax    | Export<br>Tax      | Indirect<br>Tax | Production<br>Tax   | Income<br>Tax   |                     |                         |                  |      |
| Private                                                         |               |                        |      |                             |        | disposable            |                          |                           |                       |                  |                    |                 |                     |                 |                     |                         |                  |      |
| Household                                                       |               |                        |      |                             |        | income<br>Governmen   |                          |                           |                       |                  |                    |                 |                     |                 |                     |                         |                  | ┣──  |
| Government                                                      |               |                        |      |                             |        | t Income              |                          |                           |                       |                  |                    |                 |                     |                 |                     |                         |                  |      |
| Capital                                                         |               |                        |      | Capital<br>Deprecia<br>tion |        | Saving                |                          |                           |                       |                  |                    |                 |                     |                 |                     |                         | Trade<br>Balance |      |
| Import Tax                                                      | Import Tax    |                        |      |                             |        |                       |                          |                           |                       |                  |                    |                 |                     |                 |                     |                         |                  |      |
| Export Tax                                                      | Export Tax    |                        |      |                             |        |                       |                          |                           |                       |                  |                    |                 |                     |                 |                     |                         |                  |      |
| Sales tax                                                       |               | Indirect Tax           |      |                             |        |                       |                          | Indirect Tax              |                       |                  |                    |                 |                     |                 |                     |                         |                  |      |
| Production<br>Taxes                                             |               | Production Tax         |      |                             |        |                       |                          |                           |                       |                  |                    |                 |                     |                 |                     |                         |                  |      |
| Direct Taxes                                                    |               |                        |      | Direct Ta                   | x      |                       |                          |                           |                       |                  |                    |                 |                     |                 |                     |                         |                  |      |
| Transport<br>Margin                                             | Import Margir | ı                      |      |                             |        |                       |                          |                           |                       |                  |                    |                 |                     |                 |                     |                         |                  |      |
| Rest of<br>the World                                            | Import        |                        |      |                             |        |                       |                          |                           |                       |                  | Statistical errors |                 |                     |                 |                     |                         |                  |      |
| Total                                                           |               |                        |      |                             |        |                       |                          |                           |                       |                  |                    |                 |                     |                 |                     |                         |                  | L    |
| Summation of the cells<br>for the statistical<br>information k. |               |                        |      |                             |        |                       |                          | $g_{i,j}^{(k_1)} \cdot x$ | $\tilde{f}_{i,j} = d$ | $\binom{k_1}{1}$ | e N                |                 | $k_1 \in K$         | 1               |                     |                         |                  |      |

information k<sub>1</sub>

Statistical information

Total output of activity