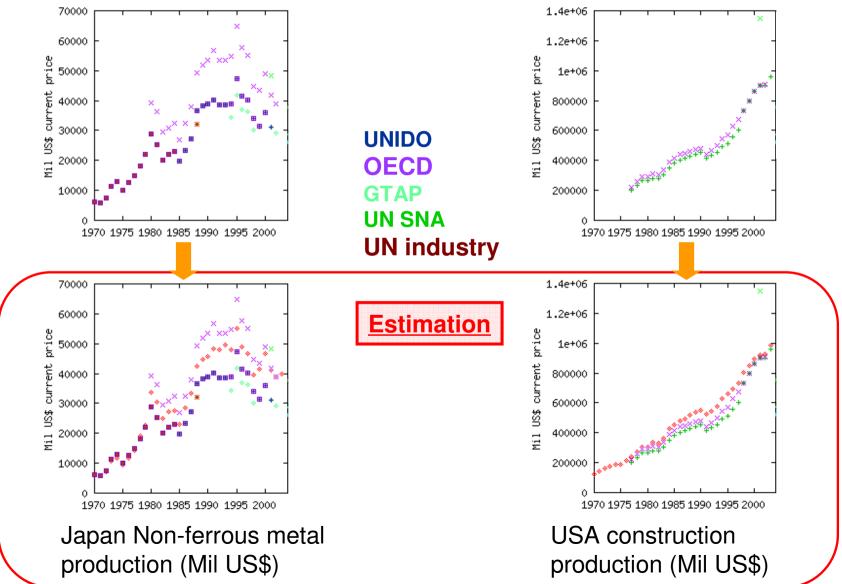

#### - What we are required -

- Global energy (GHG emission) modeling requires energy and economic data for calibration
  - Top-down model (multi-sector CGE) requires global Social Accounting Matrix (SAM)
  - Bottom-up model (End-use) requires energy demand data, economic activity data
- There are several database (statistics) relevant energy or economic data covering the world
  - Energy: IEA energy balance, enerdata
  - Economy: World Development Indicators (WB), OECD inputoutput tables, UNIDO industrial statistics, GTAP
- Most of the international statistics or database have some problems
  - Missing (time series or completely )
  - Outliers
  - Inconsistency

- Missing values are happened randomly or systematically
- But how can we estimate these missing?

### Methodology – Framework-

- Preparing various statistics
   Eliminate error data
  - Time series consistency
- ③ Reconciliation of SAM and trade balance
- ④ Re-check the time series and feasibility
  - Error data make Infeasibility
  - Calculation feasibility
- 5 Eliminate error data again.

- The model compare with other industrial statistics
- The model abort the solution because cannot satisfy the feasibility