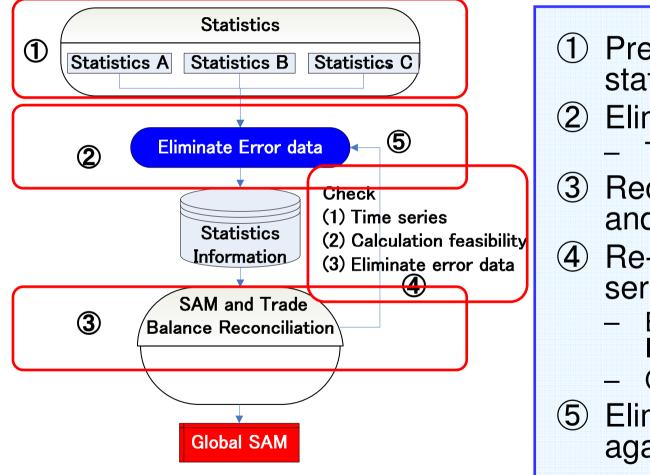

### Methodology – Framework-

- Preparing various statistics
   Eliminate error data
  - Time series consistency
- ③ Reconciliation of SAM and trade balance
- ④ Re-check the time series and feasibility
  - Error data make Infeasibility
  - Calculation feasibility
- 5 Eliminate error data again.

- The model compare with other industrial statistics
- The model abort the solution because cannot satisfy the feasibility