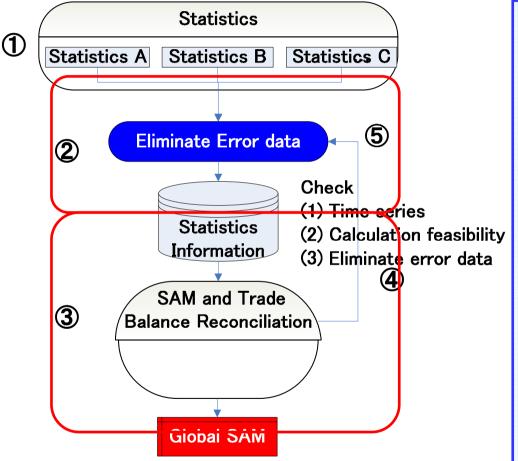

### Methodology – Framework-

- Preparing various statistics
   Eliminate error data
  - Time series consistency
- ③ Reconciliation of SAM and trade balance
- ④ Re-check the time series and feasibility
  - Error data make Infeasibility
  - Calculation feasibility
- 5 Eliminate error data again.

- The model compare with other industrial statistics
- The model abort the solution because cannot satisfy the feasibility