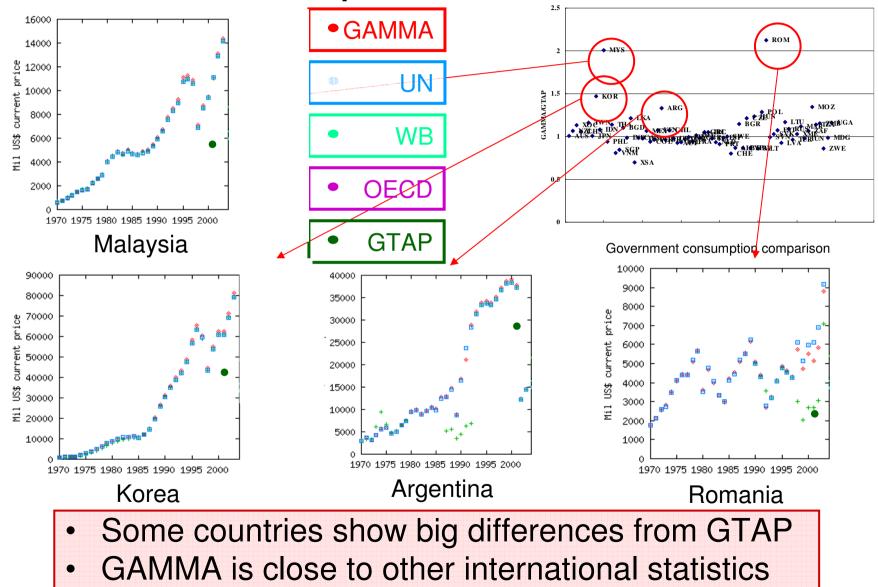

# Results (Compare Government consumption with GTAP)

Government consumption comparison

- Plot Ratio of GAMMA to GTAP (Should be around 1)
- Some countries are different from GTAP.

# Results (Compare Government consumption with GTAP)