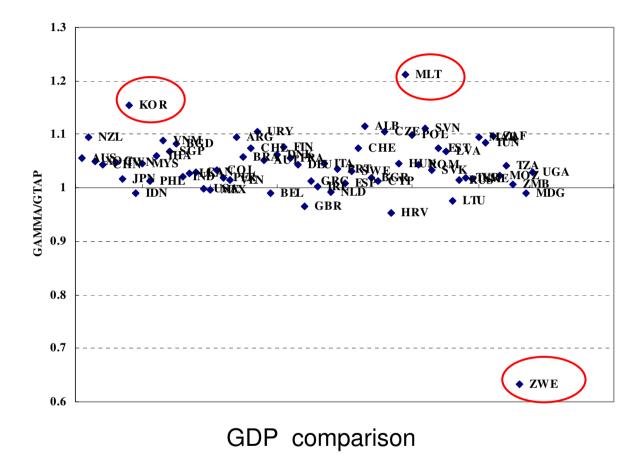

#### Results (Compare GDP with GTAP)

- GTAP is the benchmark matrix and it is used global CGE
- Plot Ratio of GAMMA to GTAP (Should be around 1)
- Some countries are different from GTAP.

#### Results (Compare GDP with GTAP)