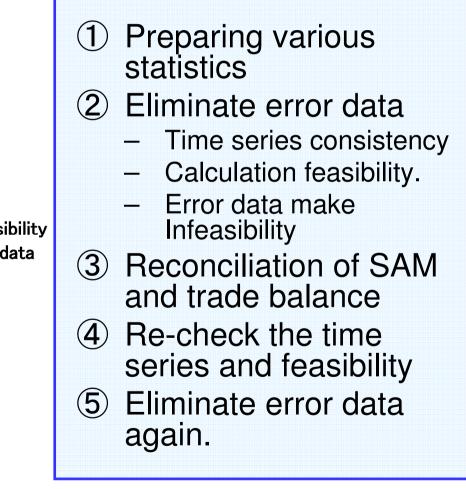

### Methodology – Framework-

- Preparing various statistics
   Eliminate error data
  - Time series consistency
- ③ Reconciliation of SAM and trade balance
- ④ Re-check the time series and feasibility
  - Error data make Infeasibility
  - Calculation feasibility
- 5 Eliminate error data again.

- The model compare with other industrial statistics
- The model abort the solution because cannot satisfy the feasibility