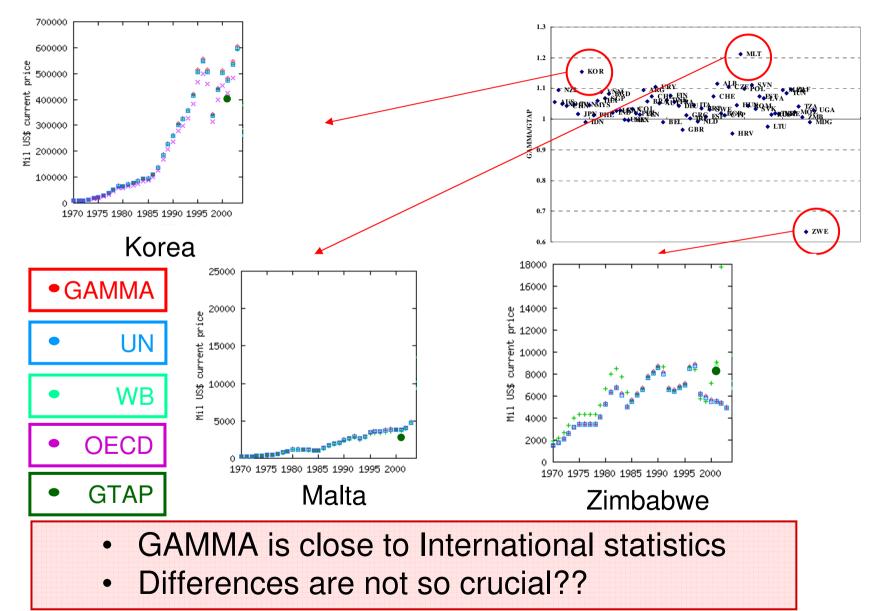

#### Results (Compare GDP with GTAP)

- GTAP is the benchmark matrix and it is used global CGE
- Plot Ratio of GAMMA to GTAP (Should be around 1)
- Some countries are different from GTAP.

#### Results (Compare GDP with GTAP)