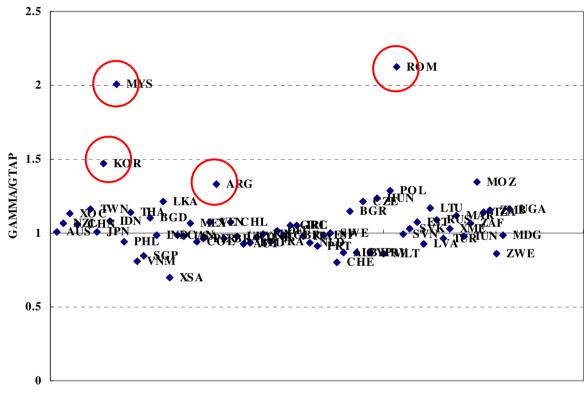

# Results (Compare Government consumption with GTAP)

Government consumption comparison

- Plot Ratio of GAMMA to GTAP (Should be around 1)
- Some countries are different from GTAP.

# Results (Compare Government consumption with GTAP)