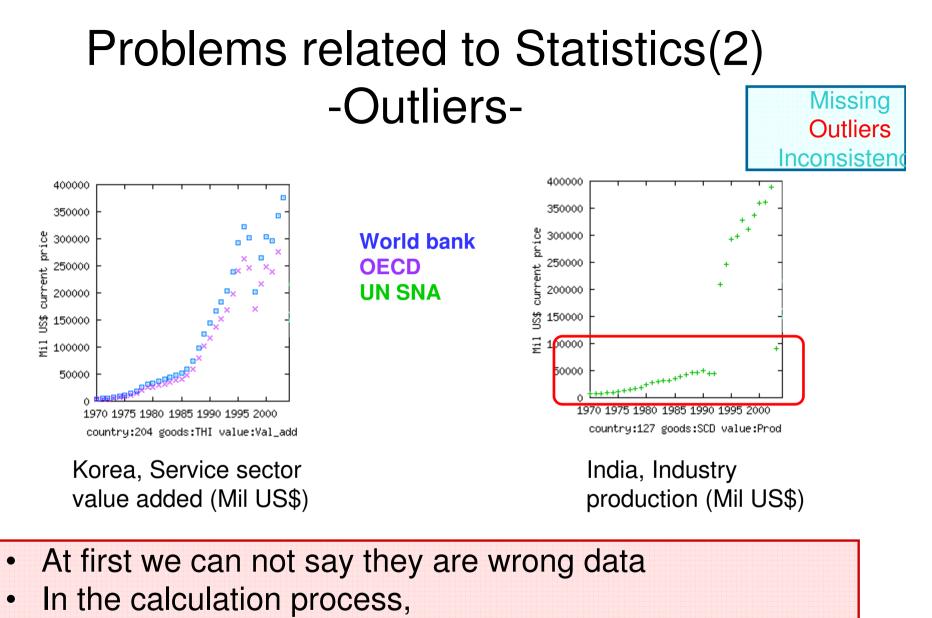

- Missing values are happened randomly or systematically
- But how can we estimate these missing?

#### Problems related to Statistics(3) -Inconsistency between statistics-