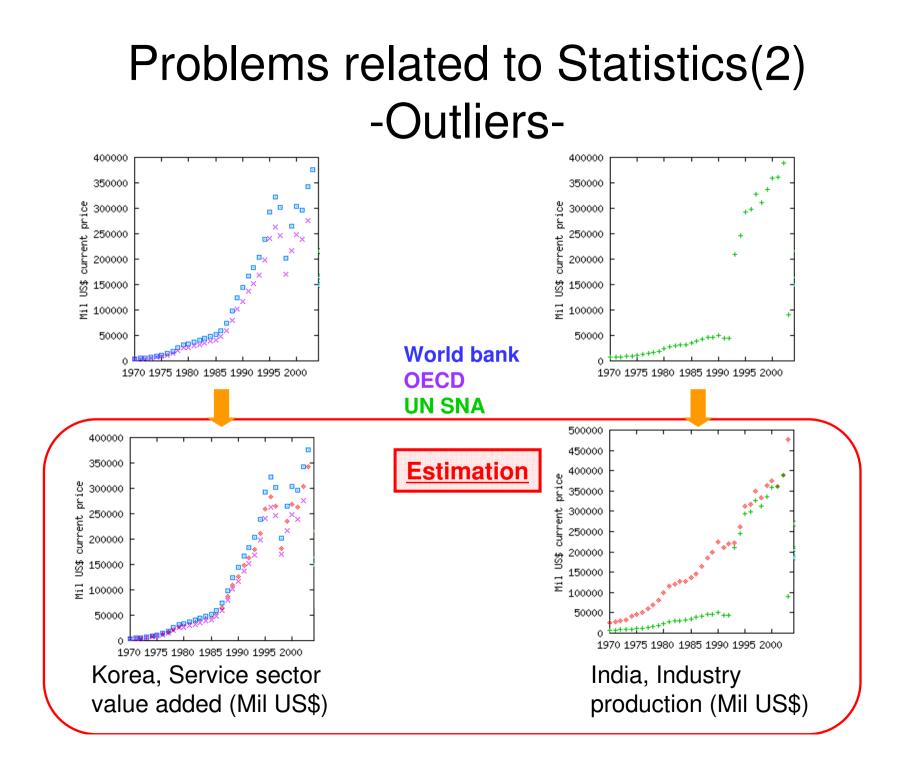

#### - What we are required -

- Global energy (GHG emission) modeling requires energy and economic data for calibration
  - Top-down model (multi-sector CGE) requires global Social Accounting Matrix (SAM)
  - Bottom-up model (End-use) requires energy demand data, economic activity data
- There are several database (statistics) relevant energy or economic data covering the world
  - Energy: IEA energy balance, enerdata
  - Economy: World Development Indicators (WB), OECD inputoutput tables, UNIDO industrial statistics, GTAP
- Most of the international statistics or database have some problems
  - Missing (time series or completely )
  - Outliers
  - Inconsistency

- Missing values are happened randomly or systematically
- But how can we estimate these missing?

### Methodology – Framework-

- Preparing various statistics
   Eliminate error data
  - Time series consistency
- ③ Reconciliation of SAM and trade balance
- ④ Re-check the time series and feasibility
  - Error data make Infeasibility
  - Calculation feasibility
- 5 Eliminate error data again.

- The model compare with other industrial statistics
- The model abort the solution because cannot satisfy the feasibility