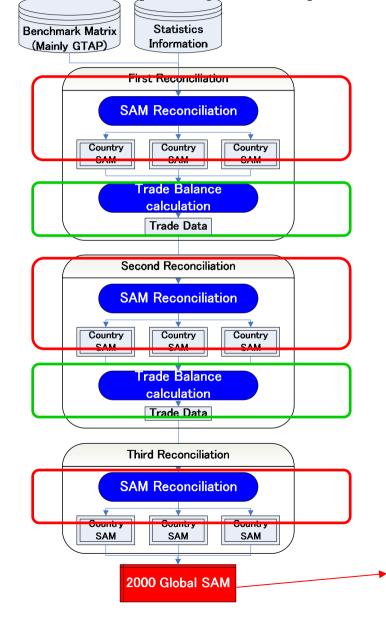

# Methodology –step by step estimation procedure -

Each country's SAMs are estimated. But trade flows are not balanced in the world

Collect all country's trade data. Adjust the trade flow satisfying global trade balances.

Second reconciliation uses previous reconciled SAM and balanced trade data

Trade balance calculation same as first step

Third reconciliation fixes the balanced trade data

Get global SAM with satisfying trade balance

#### Methodology –estimation procedure -